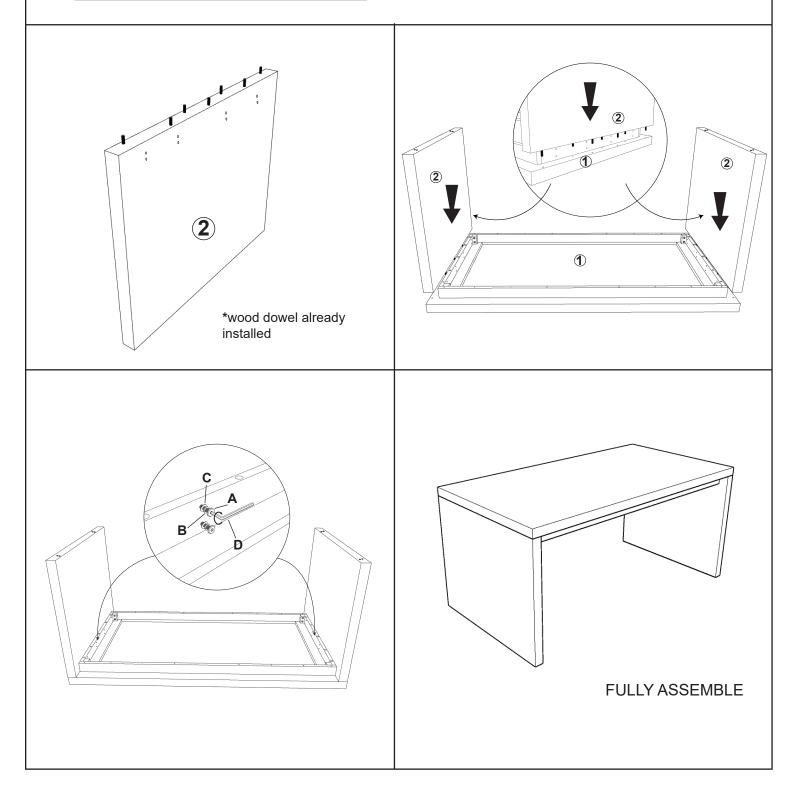

## ASSEMBLY INSTRUCTIONS MODEL: WATERFALL DINING TABLE

### PARTS :

| NO | COMPONENT | QTY   |
|----|-----------|-------|
| 1  | TOP PANEL | 1 PC  |
| 2  | LEG       | 2 PCS |

| HARDWARE | : |
|----------|---|
|          |   |

| NO | HARDWARE          | QTY    |
|----|-------------------|--------|
| А  | JCBC BOLT M6X40MM | 16 PCS |
| В  | SPRING WASHER     | 16 PCS |
| С  | FLAT WASHER       | 16 PCS |
| D  | L-KEY             | 1 PC   |