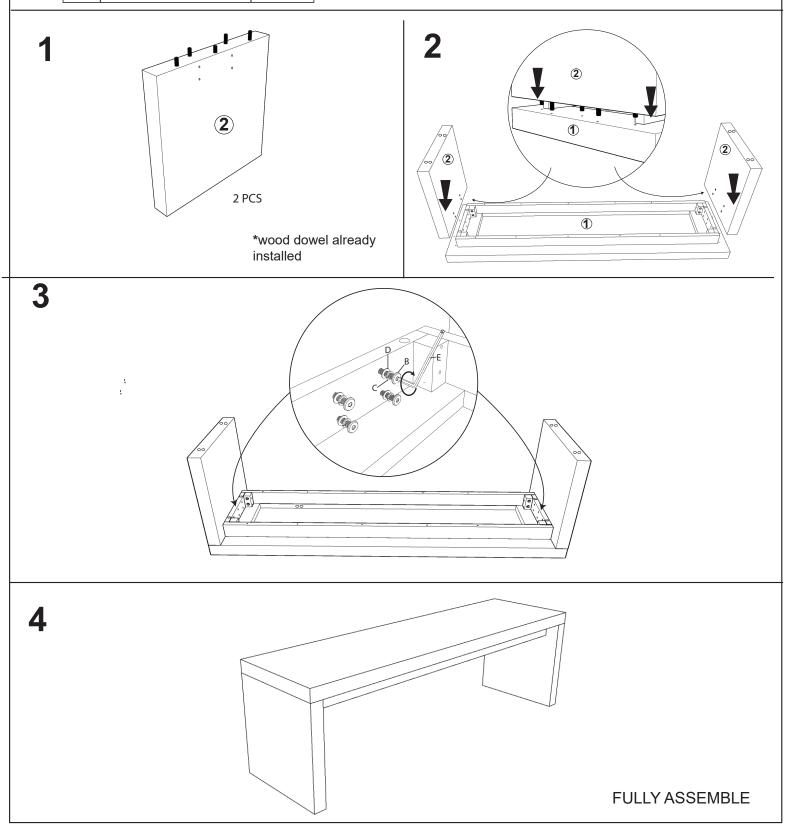

# ASSEMBLY INSTRUCTIONS MODEL: WATERFALL BENCH

#### PARTS:

|   | COMPONENT | QTY   |
|---|-----------|-------|
| 1 | TOP PANEL | 1 PC  |
| 2 | LEG       | 2 PCS |

#### HARDWARE:

| NO | HARDWARE              | QTY   |
|----|-----------------------|-------|
| А  | JCBC BOLT M6X40MM     | 8 PCS |
| В  | SPRING WASHER M6X13MM | 8 PCS |
| С  | FLAT WASHER M6X19MM   | 8 PCS |
| D  | L-KEY M4X110MM        | 1 PC  |