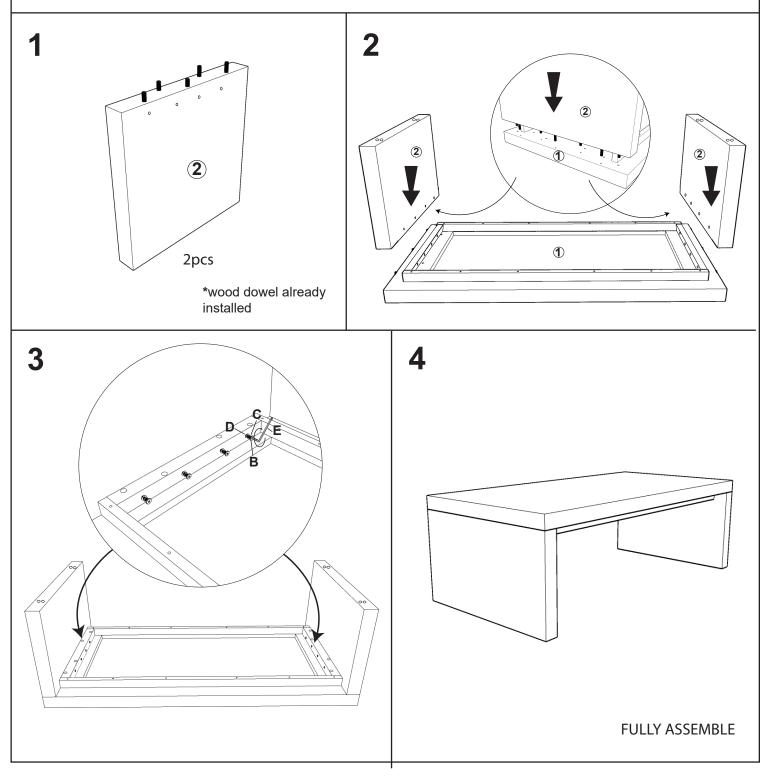

## ASSEMBLY INSTRUCTIONS MODEL: WATERFALL COFFEE TABLE

### PARTS :

| NO | COMPONENT | QTY   |
|----|-----------|-------|
| 1  | TOP PANEL | 1 PC  |
| 2  | LEG       | 2 PCS |

### HARDWARE :

| NO | HARDWARE              | QTY   |
|----|-----------------------|-------|
| A  | JCBC BOLT M6X40MM     | 8 PCS |
| В  | SPRING WASHER M6X13MM | 8 PCS |
| С  | FLAT WASHER M6 X 19MM | 8 PCS |
| D  | L-KEY M4X110MM        | 1 PC  |