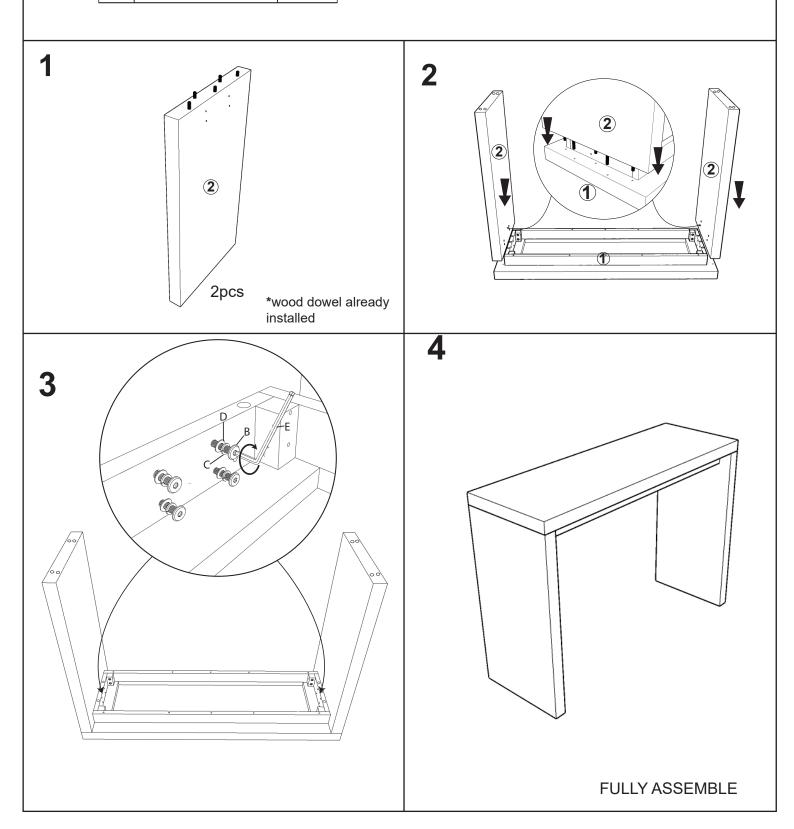

# ASSEMBLY INSTRUCTIONS MODEL: WATERFALL CONSOLE TABLE

### PARTS :

| NO | COMPONENT | QTY   |
|----|-----------|-------|
| 1  | TOP PANEL | 1 PC  |
| 2  | LEG       | 2 PCS |

### HARDWARE :

| NO | HARDWARE              | QTY   |
|----|-----------------------|-------|
| А  | JCBC BOLT M6X40MM     | 8 PCS |
| В  | SPRING WASHER M6X13MM | 8 PCS |
| С  | FLAT WASHER M6X19MM   | 8 PCS |
| D  | L-KEY M4X110MM        | 1 PC  |