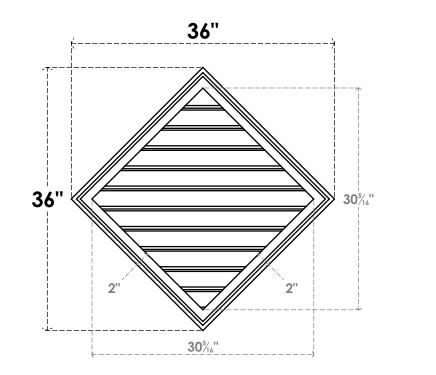

## GVPDI36X3602SF

36"W X 36"H DIAMOND SURFACE MOUNT PVC GABLE VENT: FUNCTIONAL, W/ 2"W X 1-1/2"P **BRICKMOULD FRAME** 

FRONT

VENTING AREA: 41.38 SQ IN LOUVER HEIGHT: 2 3/4" LOUVER QTY: 11

PAINTED

36"

Generated Date : 08/16/2022

**EKENA MILLWORK** 2300 WEST MAIN ST. CLARKSVILLE, TX 75426 TOLL FREE: 866-607-0453 WWW.EKENAMILLWORK.COM