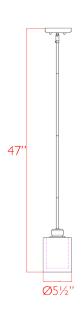

LAMPTYPE I: I lamp, IOW LED

LAMP TYPE 2: N/A

TOTAL WATTAGE: 10W
WATTS PER BULB: 10W
BULB INCLUDED: Yes
GLASS/SHADE MATERIAL: Glass
GLASS/SHADE TYPE: Frosted
GLASS/SHADE COLOR: White

GLASS/SHADE DIMENSIONS:  $5.5"L \times 5.5"W \times 6.7"D$ 

GLASS/SHADE DIMENSIONS 2: N/A

**WARRANTY:** 10-Year limited warranty

UL/ETL CERTIFICATION:ULADL COMPLIANT:NoENERGY STAR CERTIFIED:NoWET/DRY/DAMP:Damp

GLASS/SHADE DIMENSIONS 3: N/A

**CANOPY/PLATE DIMENSIONS:**  $1"H \times 5"D$ 

**BACKPLATE DIMENSIONS:** N/A CHAIN LENGTH: n/a 12" DOWNROD I LENGTH: DOWNROD 2 LENGTH: N/A DOWNROD 3 LENGTH: 6'' DOWNROD 4 LENGTH: LED EFFICACY (LUMENS/WATT): 60 LED AVERAGE RATED LIFE: 40000 LED CRI: >80 **DIMMABLE:** Yes **BRIGHTNESS (LUMENS):** 600 **COLOR TEMPERATURE MODIFIER:** 2800K **VOLTAGE**: 120V