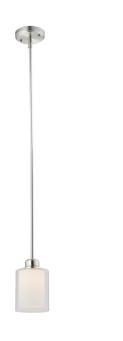

## LED Mini Pendant

## Satin Nickel

LAMPTYPE I: I lamp, IOW LED

LAMP TYPE 2: N/A

TOTAL WATTAGE: 10W
WATTS PER BULB: 10W
BULB INCLUDED: Yes
GLASS/SHADE MATERIAL: Glass
GLASS/SHADE TYPE: Frosted
GLASS/SHADE COLOR: White

GLASS/SHADE DIMENSIONS:  $5.5"L \times 5.5"W \times 6.7"D$ 