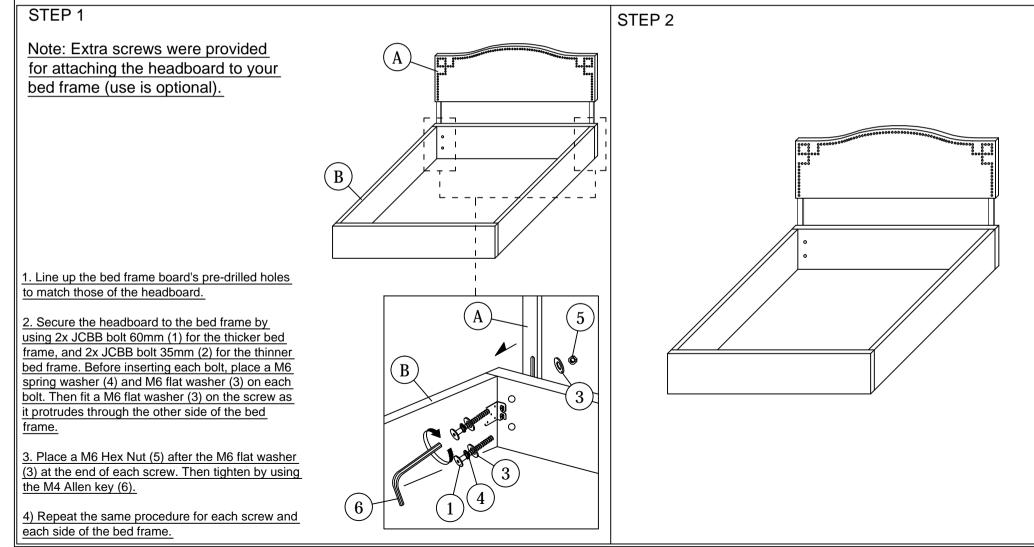

NOTE : THE LIST AND QUANTITY SHOWN ARE FOR 1 UNIT ASSEMBLY.

| FURNITURE PART LIST |             |      | HARDWARE PART LIST |                           |       |
|---------------------|-------------|------|--------------------|---------------------------|-------|
| ITEM                | DESCRIPTION | QTY  | ITEM               | DESCRIPTION               | QTY   |
| A                   | HEADBOARD   | 1 PC | 1                  | JCBB BOLT M6 x 60mm       | 4 PCS |
| В                   | BED FRAME   | 1 PC | 2                  | JCBB BOLT M6 x 35mm       | 4 PCS |
|                     |             |      | 3                  | M6 FLAT WASHER            | 8 PCS |
|                     |             |      | 4                  | M6 SPRING WASHER O        | 4 PCS |
|                     |             |      | 5                  | M6 HEX NUT                | 4 PCS |
|                     |             |      | 6                  | M4 ALLEN KEY (BALL SHAPE) | 1 PC  |