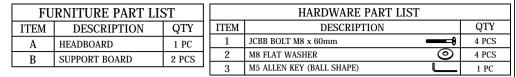

NOTE THE LIST AND QUANTITY SHOWN ARE FOR 1 UNIT ASSEMBLY.

Align pre-drilled support stand holes over the

pre-drilled headboard holes according to your

desired headboard height

STEP 3

STEP 1