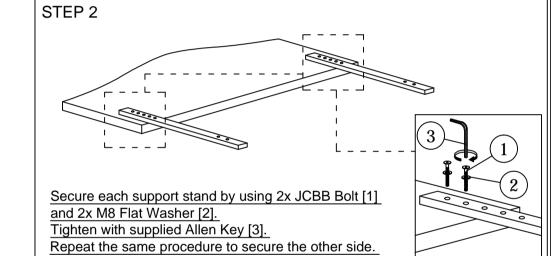

NOTE THE LIST AND QUANTITY SHOWN ARE FOR 1 UNIT ASSEMBLY.

Align pre-drilled support stand holes over the

pre-drilled headboard holes according to your

desired headboard height

STEP 3

STEP 1