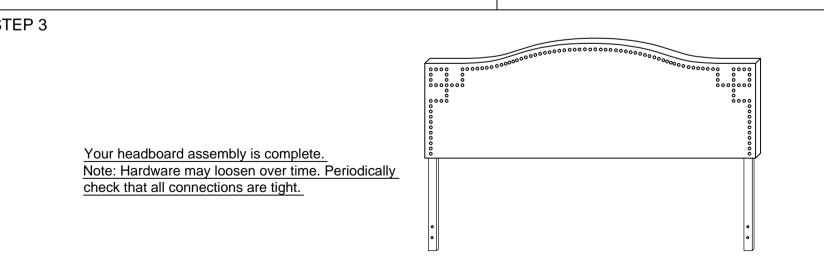

NOTE THE LIST AND QUANTITY SHOWN ARE FOR 1 UNIT ASSEMBLY.

Align pre-drilled support stand holes over the

pre-drilled headboard holes according to your

desired headboard height

STEP 3

STEP 1