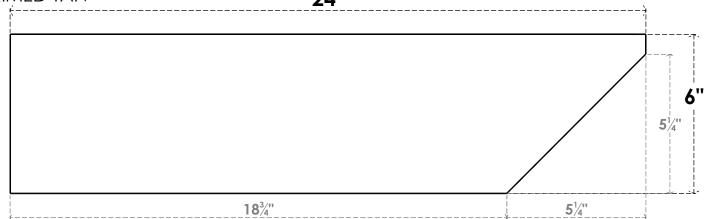

## ITEM NUMBER: RFTURO040X06000X24000X006CON00RCPR

4"W X 6"H X 24"L TIMBERTHANE ROUGH CEDAR CONCORD FAUX WOOD OPEN RAFTER TAIL, 6"L END, PRIMED TAN 24"

## **SIDE PROFILE**