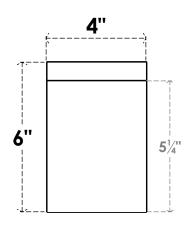

## ITEM NUMBER: RFTURO040X06000X24000X006CON00RCPR

4"W X 6"H X 24"L TIMBERTHANE ROUGH CEDAR CONCORD FAUX WOOD OPEN RAFTER TAIL, 6"L END, PRIMED TAN 24"

## **FRONT PROFILE**