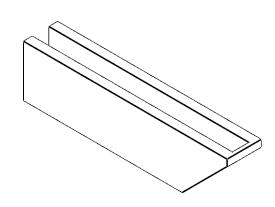

## ITEM NUMBER: RFTURO040X06000X24000X006CON00RCPR

4"W X 6"H X 24"L TIMBERTHANE ROUGH CEDAR CONCORD FAUX WOOD OPEN RAFTER TAIL, 6"L END, PRIMED TAN 24"

## **ISOMETRIC**

GENERATED DATE: 03/02/2023

**EKENA MILLWORK** 2300 WEST MAIN ST. CLARKSVILLE, TX 75426 TOLL FREE: 866-607-0453 WWW.EKENAMILLWORK.COM

1. INSTALLATION TO BE COMPLETED IN ACCORDANCE WITH MANUFACTURER'S SPECIFICATIONS.
2. DRAWING MAY NOT BE TO SCALE
3. THIS DRAWING IS INTENDED FOR DESIGN AND PLANNING PURPOSES ONLY.
4. ALL INFORMATION CONTAINED HEREIN WAS CURRENT AT THE TIME OF DEVELOPMENT BUT MUST BE REVIEWED AND APPROVED BY THE PRODUCT MANUFACTURER TO BE CONSIDERED ACCURATE.