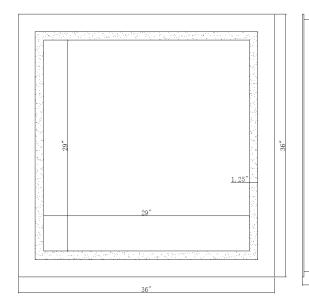

## **SPECIFICATIONS:**

- Mirror Size: W36" X H36" X D1.75"

- Lamp power: 23W;

- Lumens: 1600lm

- CRI  $\geq$  90;

- CCT: 5000K

- Dimming LED

- Electronic Driver: Input 110-120V, output DC 60-75V

## **INSTALLATION:**

1. Mount the chassis on the wall, the chassis can be horizontal and vertical hanging.

2. Install lamps

3. Wiring

4. Powder connection

5. Hang mirror on chassis

Size: W36" X H36" X D1.75"