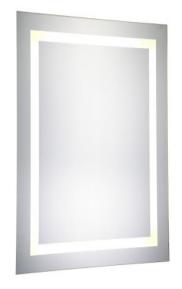

## PRODUCT DESCRIPTION

IP44 Rated LED Backlit Bathroom Wall Mirror, highly polished silver mirror with 4 rectangle light windows. Epoxy powder coated mild steel back box. LED Mirror Light is designed to provide 40, 000 hours of life.