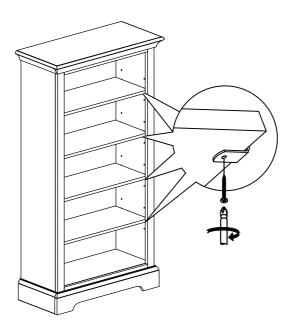

## To adjust the shelves

Remove the Screw located underneath the shelf as shown on the illustration. Adjust the position of the shelf clip to the desire location. Attach the screw underneath the shelf

MADE IN VIETNAM