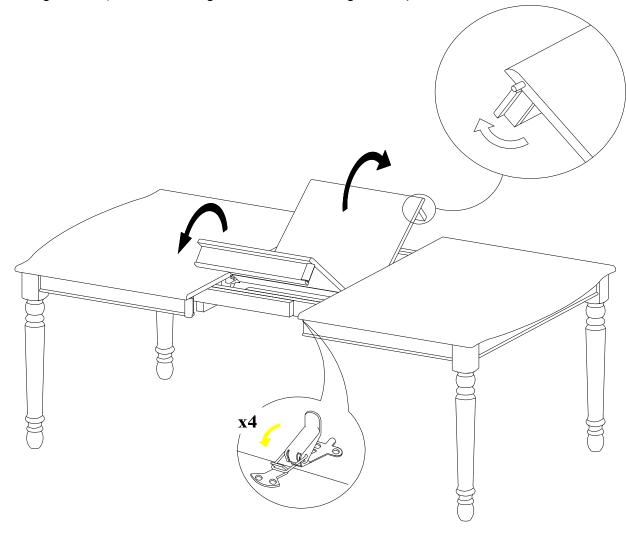

# STEP 3

Unfold the butterfly leaf with the apron at both ends straightened up as shown on the Step 3. Place flattened butterfly leaf at the center of the table. Then push two end pieces inward making sure all pins & holes aligned. Latch them together by the 4 latches underneath table top