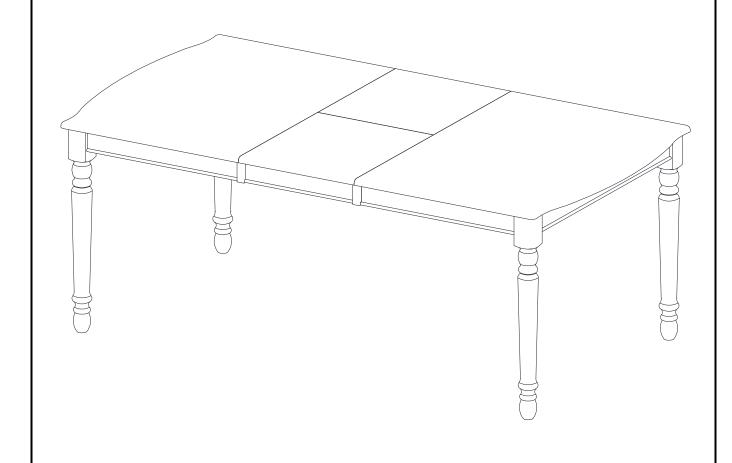

# **ASSEMBLY INSTRUCTIONS**

Description: TABLE WITH 18" BUTTERFLY LEAF:

Dimension 42"Wx66"/84"Dx30"H

Cube size : 62.5"x45.4"x6.9"

NW: 118.8 LBS GW: 129.8 LBS

# STEP 2

Unlatch 2 end pieces of table top by the latches underneath table top. Pull the 2 ends of the table top apart.

TABLE WITH 18" BUTTERFLY LEAF

# STEP 3

Unfold the butterfly leaf with the apron at both ends straightened up as shown on the Step 3. Place flattened butterfly leaf at the center of the table. Then push two end pieces inward making sure all pins & holes aligned. Latch them together by the 4 latches underneath table top