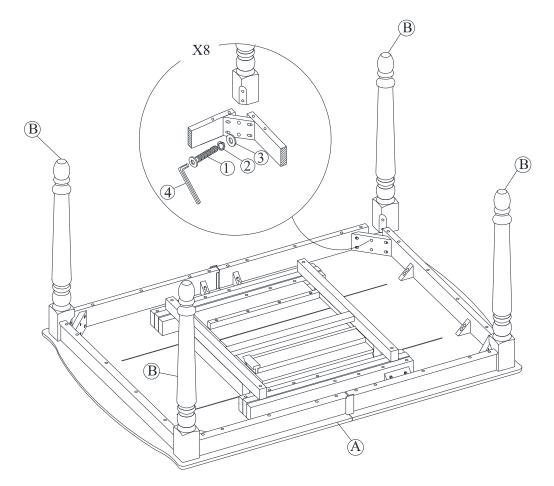

## STEP 1

Place legs (B) in position as shown below. Use bolts (1) and washers (2),(3) to attach legs, tighten with the Allen key (4),