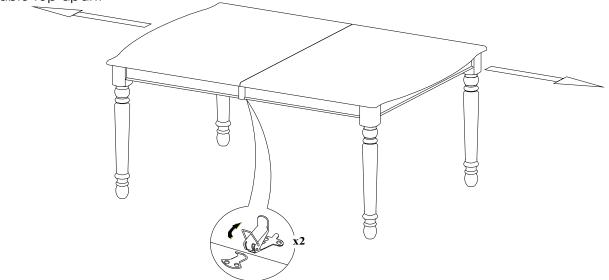

# STEP 2

Unlatch 2 end pieces of table top by the latches underneath table top. Pull the 2 ends of the table top apart.

TABLE WITH 18" BUTTERFLY LEAF