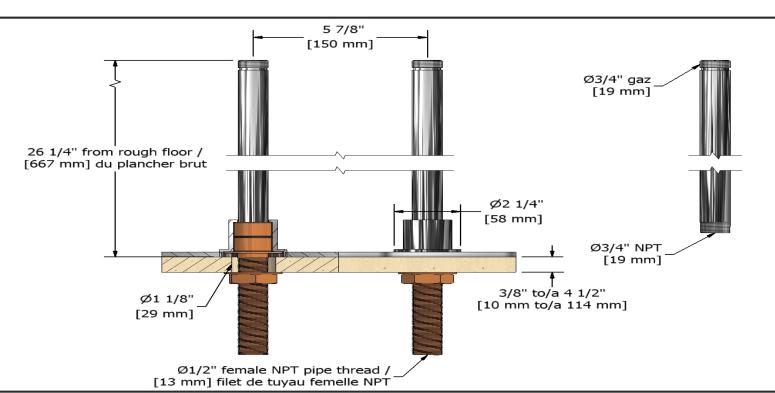

## **Descriptions**

- 3/4" outlet male
- ½" inlet female NPT
- 2 parts: rough and trim
- Round flange
- Pair