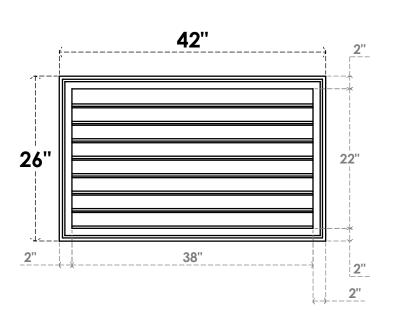

## **GVPVE42X2602SF**

42"W X 26"H RECTANGLE SURFACE MOUNT PVC GABLE VENT: FUNCTIONAL, W/ 2"W X 1-1/2"P **BRICKMOULD FRAME** 

**VENTING AREA: 66.5 SQ IN** LOUVER HEIGHT: 2 3/4"

LOUVER QTY: 8

**FRONT** 

SIDE