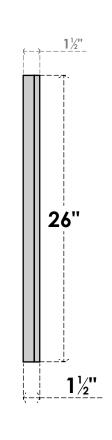

## **GVPVE42X2602SF**

42"W X 26"H RECTANGLE SURFACE MOUNT PVC GABLE VENT: FUNCTIONAL, W/ 2"W X 1-1/2"P **BRICKMOULD FRAME** 

**VENTING AREA: 66.5 SQ IN** LOUVER HEIGHT: 2 3/4"

LOUVER QTY: 8

**FRONT** 

SIDE