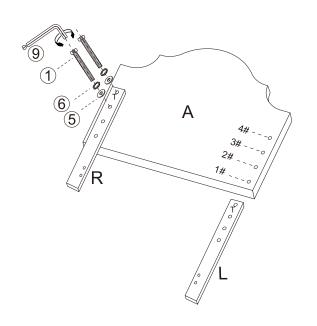

Tips:

\*\*Please check the thickness of your mattress and box spring before proceeding.

1)

Assemble the Legs (L & R) and Headboard (A).

### **IMPORTANT!**

Please check the thickness of your mattress and box spring before proceeding.

| Box Spring<br>+ Mattress | Adjustable Headboard Heigh |
|--------------------------|----------------------------|
| Under10"                 | T match 4#                 |
| 10"~14"                  | T match 3#                 |
| 14"~18"                  | T match 2#                 |
| 18"                      | T match 1#                 |

| 5                       | 4PCS | 6                | 4PCS      |
|-------------------------|------|------------------|-----------|
| Flat Washers            |      | Spring Washers   |           |
|                         |      |                  |           |
| 1                       | 4PCS | 9 1PC            |           |
| 1/4"x1-3/4" Allen Bolts |      | Allen Wrench 1/4 |           |
|                         |      |                  | $\approx$ |