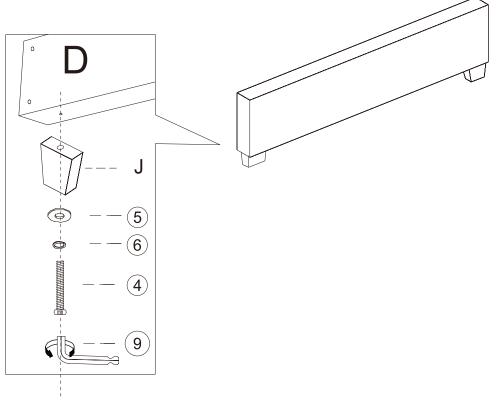

2)
Assemble Footboard Legs ( J ) to Footboard (D).

| 5                   | 2PCS         | 6       | 2PCS      |
|---------------------|--------------|---------|-----------|
| Flat                | Flat Washers |         | Vashers   |
|                     |              |         |           |
| 4                   | 2PCS         | 9 1PC   |           |
| 1/4"x3" Allen Bolts |              | Allen W | rench 1/4 |
|                     |              |         |           |