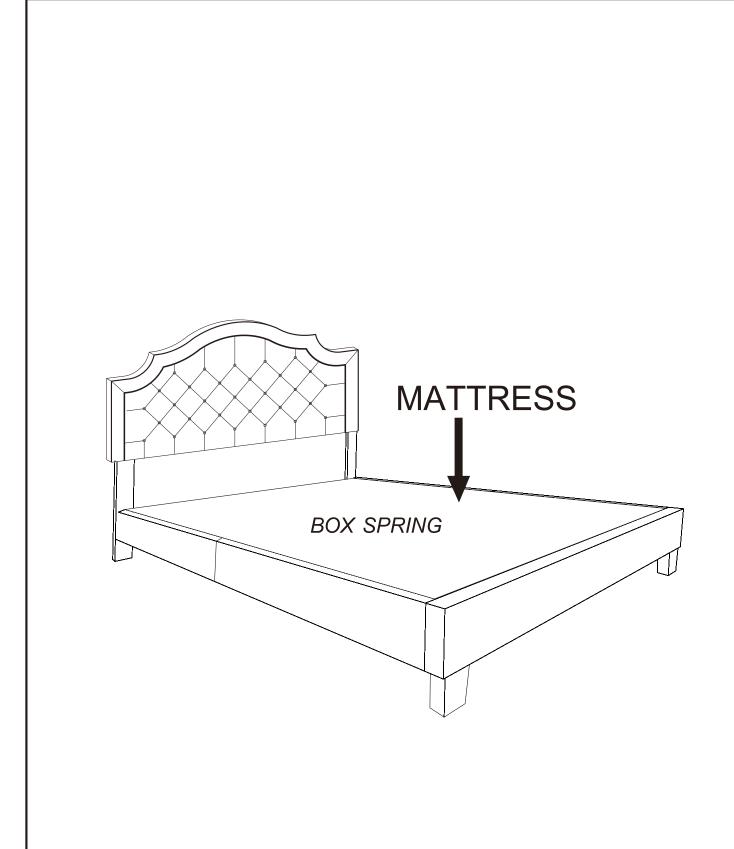

Tips:

\*\*Please check the thickness of your mattress and box spring before proceeding.

1)

Assemble the Legs (L & R) and Headboard (A).

### **IMPORTANT!**

Please check the thickness of your mattress and box spring before proceeding.

| Box Spring<br>+ Mattress | Adjustable Headboard Heigh |
|--------------------------|----------------------------|
| Under10"                 | T match 4#                 |
| 10"~14"                  | T match 3#                 |
| 14"~18"                  | T match 2#                 |
| 18"                      | T match 1#                 |