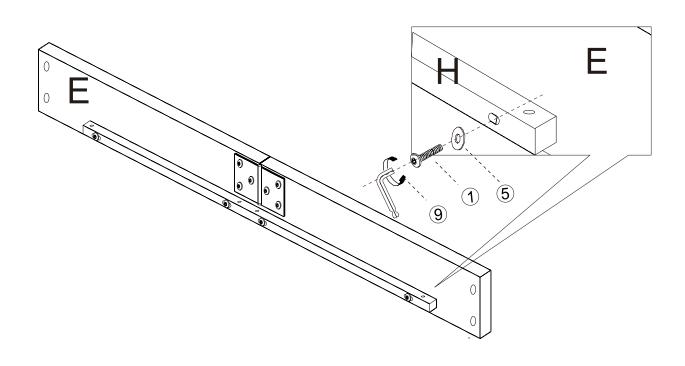

3)

Unfold the Side Rails(E), assemble the Iron Tubes(H) to Side Rails(E).

| 1      | 8PCS              | (5)                                       | 8PCS | 9       | 1PC |
|--------|-------------------|-------------------------------------------|------|---------|-----|
| 1/4"x1 | -3/4" Allen Bolts | Allen Bolts Flat Washers Allen Wrench 1/4 |      | nch 1/4 |     |
|        |                   |                                           |      |         |     |