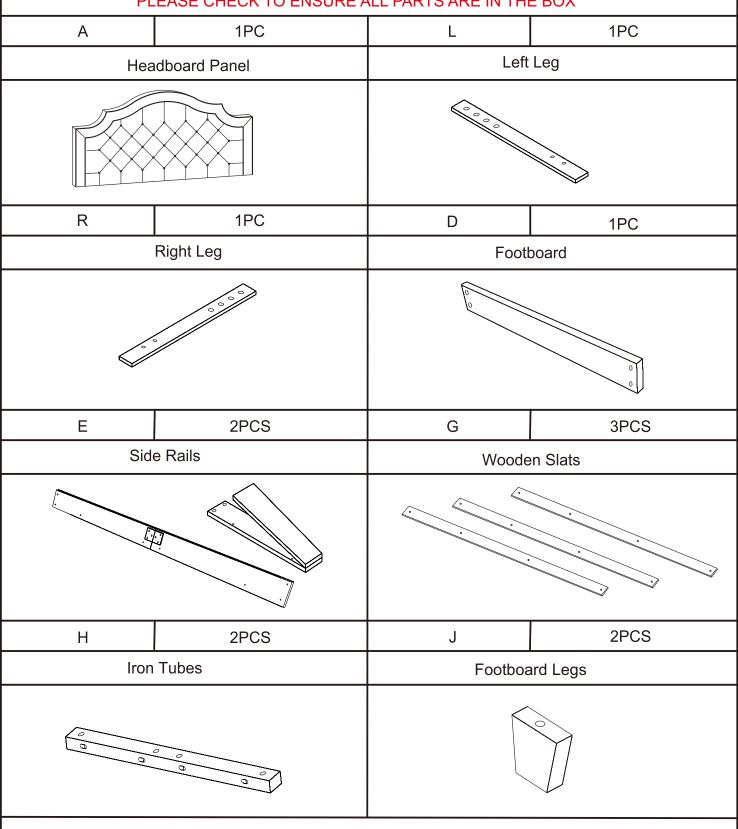

nsure your furniture's high-standard quality remains as it ages

- Vacuum regularly to eliminate dust as they can be abrasive and wear the furnirture prematurely
- Never use harsh chemicals or solvents as this may damage the finish
- Limit contact with liquids as this may damage the finish
- Bolt spills immediately to prevent staining. If necessary, gently wipe using a clean cloth dampened with warm water. Proceed to brush lightly after drying
- If you choose to use a professional product, test the fabric in a discreet area for any signs of defect
- Stains from markers, pens, crayons, and pens may be difficult to remove. We recommend that you consult a professional

Please contact our customer service department for assistance

# PARTS LIST PLEASE CHECK TO ENSURE ALL PARTS ARE IN THE BOX



## HARDWARE LIST PLEASE CHECK TO ENSURE ALL PARTS ARE IN THE BOX (1) 12PCS 2 16PCS 3 12PCS 1/4"x1-3/4" Allen Bolts 5/16"x1" Allen Bolts 5/16"x2-1/8" Allen Bolts 4 (5) 2PCS 36PCS 1/4"x3"Allen Bolts Flat Washers 7 **6**) 1PC 22PCS **Spring Washers** Wrench Page 3 of 11 Please contact our customer service department for assistance

# HARDWARE LIST PLEASE CHECK TO ENSURE ALL PARTS ARE IN THE BOX 9 (8) 1PC 6PCS Allen Wrench 1/4 Nuts 5/16 10 1PC Allen Wrench 5/16 12 11 6PCS 4PCS Support Feet L-metal Plates Page 4 of 11

## **IMPORTANT!!**

To assemble the full unit straight, please do not tighten the individual screw completely, only tighten the screws halfway through before positioning other screws. After all the screws are in position, secure the screws tight and completely.

Tips:

\*\*Plea