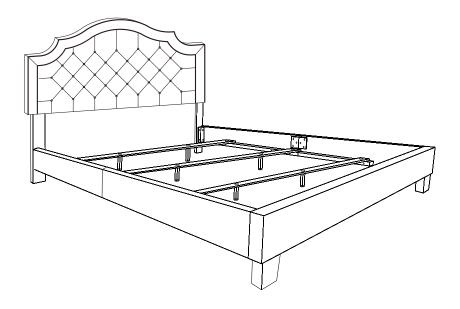

### **IMPORTANT!**

Please check the thickness of your mattress and box spring before proceeding.

| Box Spring<br>+ Mattress | Adjustable Headboard Heigh |
|--------------------------|----------------------------|
| Under10"                 | T match 4#                 |
| 10"~14"                  | T match 3#                 |
| 14"~18"                  | T match 2#                 |
| 18"                      | T match 1#                 |