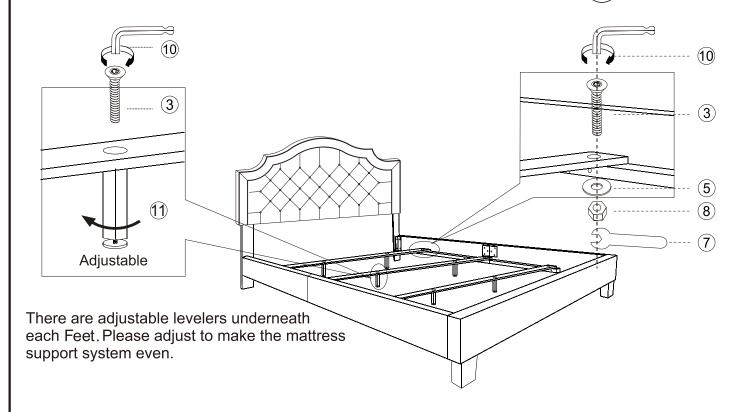

# 6) Assemble Wooden Slats(G) and Support Feet (11).

| 5                        | 6PCS  | 8    | 6PCS | 10                | 1PC |
|--------------------------|-------|------|------|-------------------|-----|
| Flat Washers             |       | Nuts |      | Allen Wrench 5/16 |     |
|                          |       |      |      |                   |     |
| 3                        | 12PCS |      | 7    | 1PC               |     |
| 5/16"x2-1/8" Allen Bolts |       |      | Wr   | ench              |     |
|                          |       |      |      |                   |     |