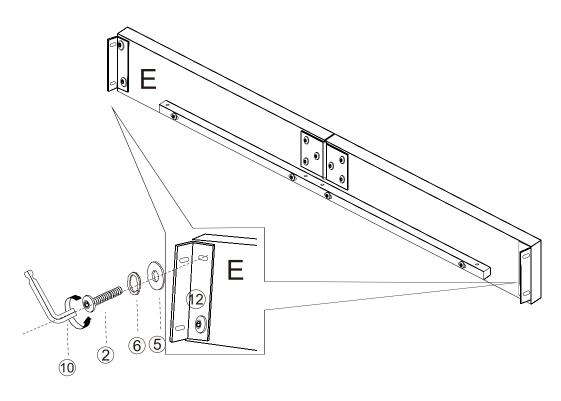

4)

Assemble the L-Metal Plates(12) to Side Rails(E).

| 2                    | 8PCS | <b>(5)</b>        | 8PCS |  |
|----------------------|------|-------------------|------|--|
| 5/16"x1" Allen Bolts |      | Flat Washers      |      |  |
|                      |      |                   |      |  |
| 6                    | 8PCS | 10 1PC            |      |  |
| Spring Washers       |      | Allen Wrench 5/16 |      |  |
|                      |      |                   |      |  |