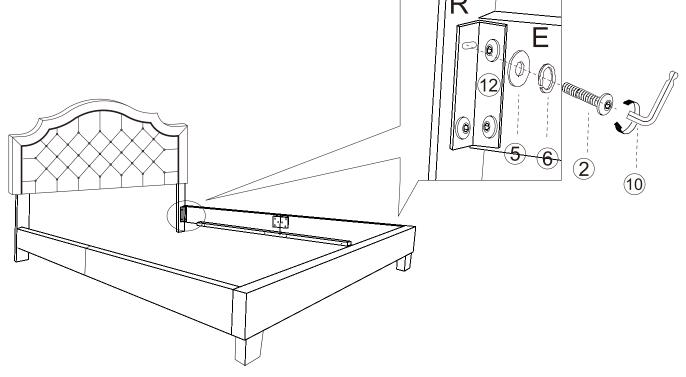

5)

Attach Side Rails(E) to the Left Leg & Right Leg (L/R)

| 5                    | 8PCS | 6                 | 8PCS |
|----------------------|------|-------------------|------|
| Flat Washers         |      | Spring Washers    |      |
|                      |      |                   |      |
| 2                    | 8PCS | ① 1PC             |      |
| 5/16"x1" Allen Bolts |      | Allen Wrench 5/16 |      |
|                      |      |                   |      |