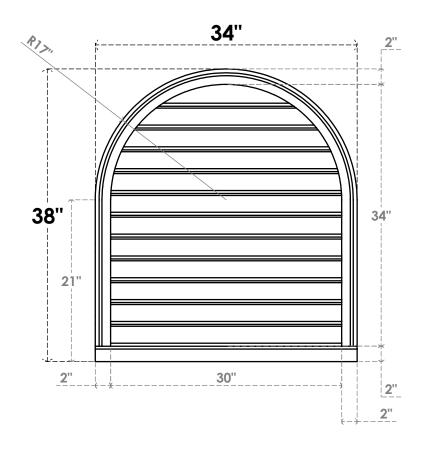

## GVPRT34X3803SF

34"W X 38"H ROUND TOP SURFACE MOUNT PVC GABLE VENT: FUNCTIONAL, W/ 2"W X 2"P **BRICKMOULD SILL FRAME** 

**VENTING AREA: 77.82 SQ IN** 

LOUVER HEIGHT: 2 7/8"

LOUVER QTY: 12

**FRONT** 

SIDE

1. INSTALLATION TO BE COMPLETED IN ACCORDANCE WITH MANUFACTURER'S SPECIFICATIONS. 2. DRAWING MAY NOT BE TO SCALE