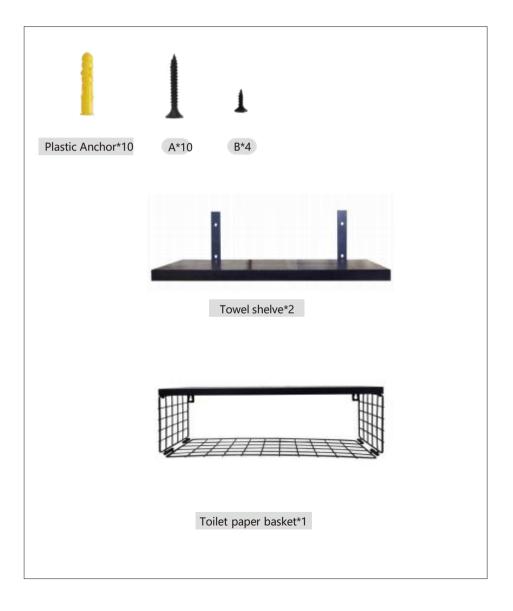

## **Package Includes:**



## **Installation Steps:**

**Step 1:** Put the Bubble Level on the board; When the bubble is in the middle position, it means the shelve is horizontal; Then you can make a mark of the hole position



**Step 2:** Use a drill to punch holes on your marks, about 2-3mm deeper than the Plastic Anchor



**Step 3:** Put the Plastic Anchor into the hole, Use the screw A to fix the shelve on the wall







For the best installation of toilet paper basket, we suggest to leave the nails out of the wall for 0.1 in

**Step 4:** There are 4 pre-drilled holes on two side of the board, Use B screw to connect the storage basket with board,



**Step 5:** Repeat Step 1 2 3 to fix the basket on the wall (we suggest to leave the nails out of the wall for 0.1 in)