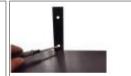

**Step 3:** Put the Plastic Anchor into the hole, Use the screw A to fix the shelve on the wall

For the best installation of toilet paper basket, we suggest to leave the nails out of the wall for 0.1 in

**Step 4:** There are 4 pre-drilled holes on two side of the board, Use B screw to connect the storage basket with board,

**Step 5:** Repeat Step 1 2 3 to fix the basket on the wall (we suggest to leave the nails out of the wall for 0.1 in)