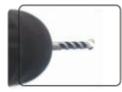

## **Installation Steps:**

**Step 1:** Put the Bubble Level on the board; When the bubble is in the middle position, it means the shelve is horizontal; Then you can make a mark of the hole position

**Step 2:** Use a drill to punch holes on your marks, about 2-3mm deeper than the Plastic Anchor