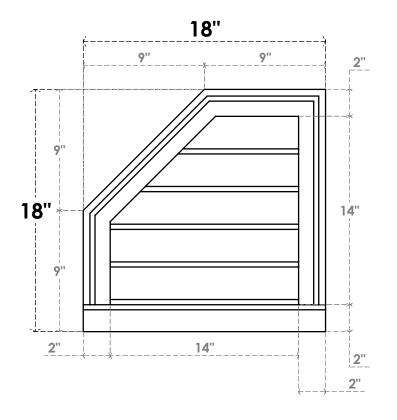

## GVPOL18X1803SN

18"W X 18"H HALF OCTAGON TOP LEFT SURFACE MOUNT PVC GABLE VENT: NON-FUNCTIONAL, W/ 2"W X 2"P BRICKMOULD SILL FRAME

**FRONT** 

SIDE

LOUVER HEIGHT: 2 3/4" LOUVER QTY: 5

1. INSTALLATION TO BE COMPLETED IN ACCORDANCE WITH MANUFACTURER'S SPECIFICATIONS.
2. DRAWING MAY NOT BE TO SCALE