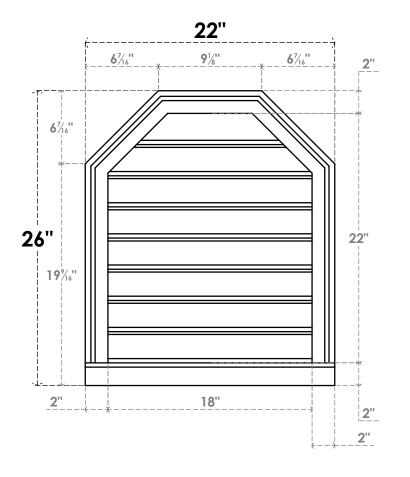

## GVPOT22X2603SF

22"W X 26"H OCTAGONAL TOP SURFACE MOUNT PVC GABLE VENT: FUNCTIONAL, W/ 2"W X 2"P **BRICKMOULD SILL FRAME** 

**VENTING AREA: 30.24 SQ IN** 

LOUVER HEIGHT: 2 3/4"

LOUVER QTY: 8

**FRONT** 

SIDE