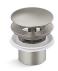

### **Features**

- Center offset toe-tap drain in Brushed Nickel.
- For use with the Sterling Spectacle™ Freestanding Bath.

### Material

- Premium metal construction for durability and reliability.
- KOHLER finishes resist corrosion and tarnishing.