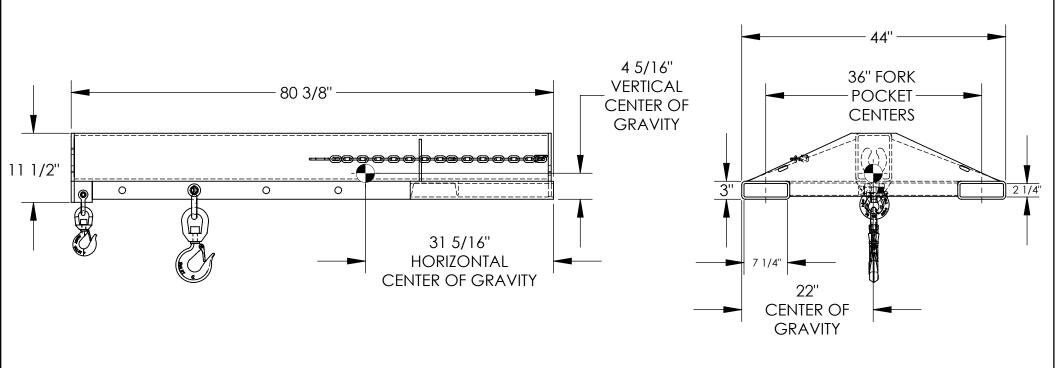

## STANDARD FEATURES

MODEL NUMBER IS LM-EBNT-8-36 CAPACITY IS 8,000 LBS. WEIGHT / LOST LOAD IS 465 LBS OVERALL WIDTH IS 44" FORK POCKET CENTERS IS 36" OVERALL LENGTH IS 80 3/8" OVERALL HEIGHT IS 11 1/2" USABLE FORK POCKET IS 2 1/4" X 7 1/4" 36" MINIMUM HOOK POINT 78 1/2" MAXIMUM HOOK POINT EFFECTIVE THICKNESS IS LESS THAN 1"