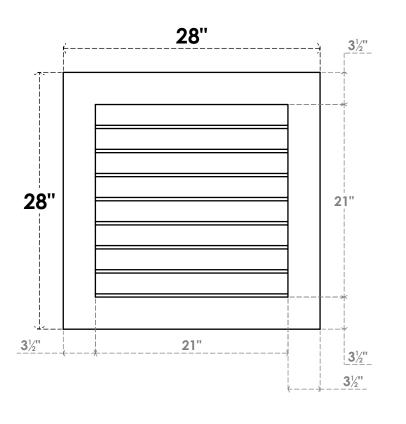

## GVPVE28X2801SN

28"W X 28"H RECTANGLE SURFACE MOUNT PVC GABLE VENT: NON-FUNCTIONAL, W/ 3-1/2"W X 1"P STANDARD FRAME

**FRONT** 

SIDE

LOUVER HEIGHT: 2 5/8"

LOUVER QTY: 8

EKENA MILLWORK 2300 WEST MAIN ST. CLARKSVILLE, TX 75426 TOLL FREE: 866-607-0453 WWW.EKENAMILLWORK.COM