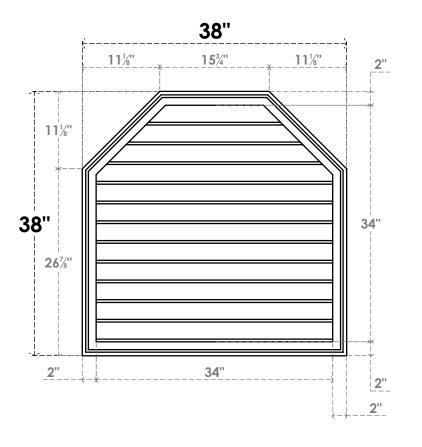

## GVPOT38X3802SN

38"W X 38"H OCTAGONAL TOP SURFACE MOUNT PVC GABLE VENT: NON-FUNCTIONAL, W/ 2"W X 1-1/2"P BRICKMOULD FRAME

LOUVER HEIGHT: 2 7/8"

**FRONT** 

SIDE

LOUVER QTY: 12

EKENA MILLWORK 2300 WEST MAIN ST. CLARKSVILLE, TX 75426 TOLL FREE: 866-607-0453 WWW.EKENAMILLWORK.COM