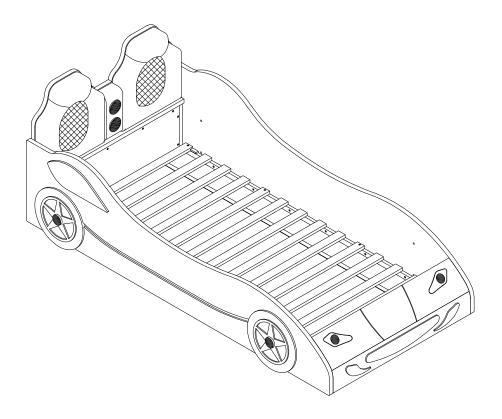

#### **B1 (BOX 1)**

A HEABOARD

1PC

E HEADBOARD CONCEAL PANEL

1PC

B FOOTBOARD BOTTOM PANEL

1PC

F FOOTBOARD CONCEAL PANEL

1PC

C FOOTBOARD TOP PANEL

1PC

G ROLL SLAT (14PCS)

1SET

D FOOTBOARD SUPPORT

1PC

H ADAPTER

#### **B2 (BOX 2)**

I LEFT SIDE RAIL

1PC

J RIGHT SIDE RAIL

1PC

# STEP 6 COMPLETE

Inner Size: 75.00"W x 39.00"D

**Note: Dimension Tolerance ±** 5%