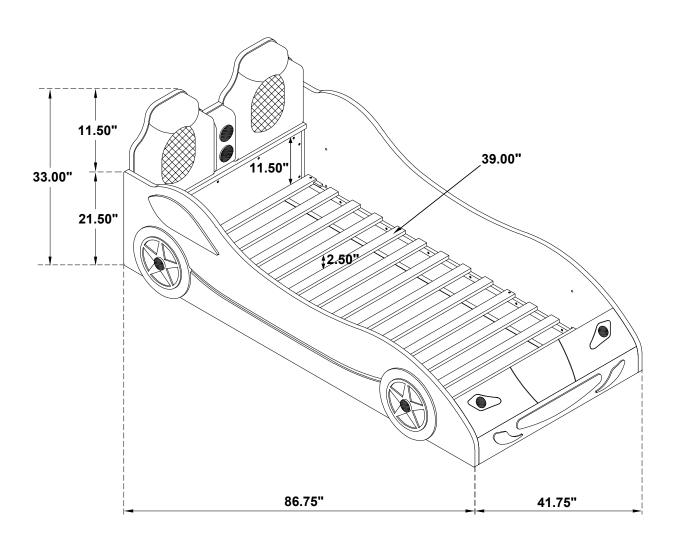

# STEP 6 COMPLETE

Inner Size: 75.00"W x 39.00"D

**Note: Dimension Tolerance ±** 5%