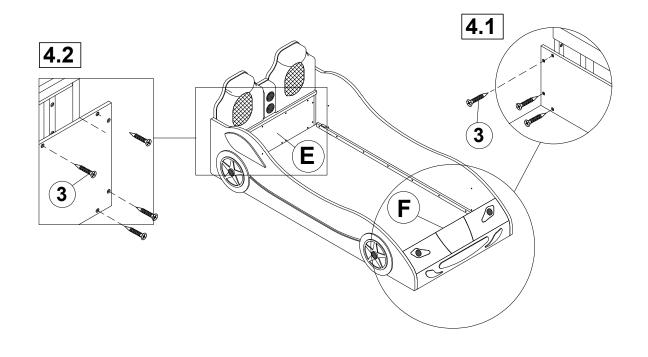

BOARD TOP PANEL



1PC

G ROLL SLAT (14PCS)

1SET

D FOOTBOARD SUPPORT



1PC

H ADAPTER

1PC

#### **B2 (BOX 2)**

I LEFT SIDE RAIL



1PC

J RIGHT SIDE RAIL



1PC

#### HARDWARE IDENTIFICATION

#### Z-B1 (BOX1) - HARDWARE PACK IS LOCATED IN 400479(B1)

1 BOLT (5/16 x 35mm - BLK)



10PCS

4 WOOD DOWEL (10 x 40mm)



14PCS

2 LONG FLAT HEAD SCREW (4 x 35mm - BLK)



12PCS

ALLEN WRENCH (5 x 57MM - BLK)



1PC

3 SHORT FLAT HEAD SCREW (4 x 20mm - BLK)



20PCS

#### NOTE:

Phillips head screw driver is required in the assembly process; however, manufacturer does not provide this item.

## COASTER

#### **ASSEMBLY INSTRUCTIONS**

#### STEP 1



#### STEP 2



PAGE 3 OF 5

COASTERFURNITURE.COM

## COASTER

COASTERFURNITURE.COM

## ASSEMBLY INSTRUCTIONS

STEP 3

Note: connect



### STEP 4



PAGE 4 OF 5

## COASTER

# ASSEMBLY INSTRUCTIONS <u>STEP 5</u>



# STEP 6 COMPLETE







Inner Size: 75.00"W x 39.00"D



**Note: Dimension Tolerance ±** 5%