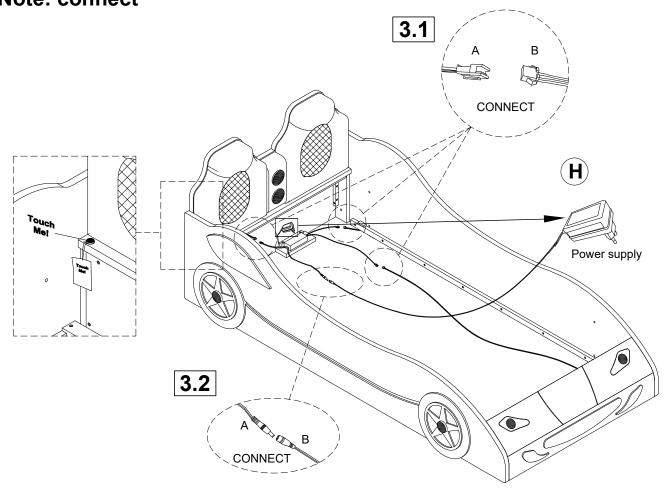

L

1PC

C FOOTBOARD TOP PANEL



1PC

G ROLL SLAT (14PCS)

1SET

D FOOTBOARD SUPPORT



1PC

H ADAPTER

1PC

#### **B2 (BOX 2)**

I LEFT SIDE RAIL



1PC

J RIGHT SIDE RAIL



1PC

#### HARDWARE IDENTIFICATION

#### Z-B1 (BOX1) - HARDWARE PACK IS LOCATED IN 400479(B1)

1 BOLT (5/16 x 35mm - BLK)



10PCS

4 WOOD DOWEL (10 x 40mm)



14PCS

2 LONG FLAT HEAD SCREW (4 x 35mm - BLK)



12PCS

ALLEN WRENCH (5 x 57MM - BLK)



1PC

3 SHORT FLAT HEAD SCREW (4 x 20mm - BLK)



20PCS

#### NOTE:

Phillips head screw driver is required in the assembly process; however, manufacturer does not provide this item.

## COASTER

#### **ASSEMBLY INSTRUCTIONS**

#### STEP 1



#### STEP 2



PAGE 3 OF 5

COASTERFURNITURE.COM

## COASTER

COASTERFURNITURE.COM

## ASSEMBLY INSTRUCTIONS

STEP 3

Note: connect



### STEP 4



PAGE 4 OF 5

## COASTER

# ASSEMBLY INSTRUCTIONS <u>STEP 5</u>



# STEP 6 COMPLETE







Inner Size: 75.00"W x 39.00"D



**Note: Dimension Tolerance ±** 5%