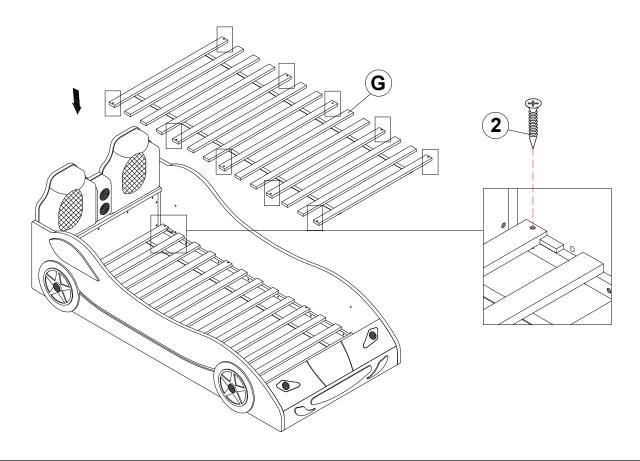

PORT



1PC

H ADAPTER

1PC

#### **B2 (BOX 2)**

I LEFT SIDE RAIL



1PC

J RIGHT SIDE RAIL



1PC

#### HARDWARE IDENTIFICATION

#### Z-B1 (BOX1) - HARDWARE PACK IS LOCATED IN 400479(B1)

1 BOLT (5/16 x 35mm - BLK)



10PCS

4 WOOD DOWEL (10 x 40mm)



14PCS

2 LONG FLAT HEAD SCREW (4 x 35mm - BLK)



12PCS

ALLEN WRENCH (5 x 57MM - BLK)



1PC

3 SHORT FLAT HEAD SCREW (4 x 20mm - BLK)



20PCS

#### NOTE:

Phillips head screw driver is required in the assembly process; however, manufacturer does not provide this item.

## COASTER

#### **ASSEMBLY INSTRUCTIONS**

#### STEP 1



#### STEP 2



PAGE 3 OF 5

COASTERFURNITURE.COM

## COASTER

COASTERFURNITURE.COM

## ASSEMBLY INSTRUCTIONS

STEP 3

Note: connect



### STEP 4



PAGE 4 OF 5

## COASTER

# ASSEMBLY INSTRUCTIONS <u>STEP 5</u>



# STEP 6 COMPLETE







Inner Size: 75.00"W x 39.00"D



**Note: Dimension Tolerance ±** 5%