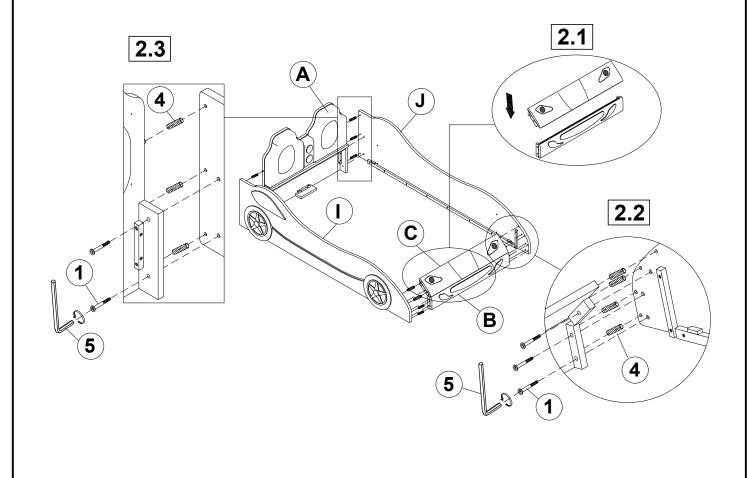

B1 (BOX 1)**

A HEABOARD

1PC

E HEADBOARD CONCEAL PANEL

1PC

B FOOTBOARD BOTTOM PANEL



1PC

F FOOTBOARD CONCEAL PANEL

1PC

C FOOTBOARD TOP PANEL



1PC

G ROLL SLAT (14PCS)

1SET

D FOOTBOARD SUPPORT



1PC

H ADAPTER

1PC

#### **B2 (BOX 2)**

I LEFT SIDE RAIL



1PC

J RIGHT SIDE RAIL



1PC

#### HARDWARE IDENTIFICATION

#### Z-B1 (BOX1) - HARDWARE PACK IS LOCATED IN 400479(B1)

1 BOLT (5/16 x 35mm - BLK)



10PCS

4 WOOD DOWEL (10 x 40mm)



14PCS

2 LONG FLAT HEAD SCREW (4 x 35mm - BLK)



12PCS

ALLEN WRENCH (5 x 57MM - BLK)



1PC

3 SHORT FLAT HEAD SCREW (4 x 20mm - BLK)



20PCS

#### NOTE:

Phillips head screw driver is required in the assembly process; however, manufacturer does not provide this item.

## COASTER

#### **ASSEMBLY INSTRUCTIONS**

#### STEP 1



#### STEP 2



PAGE 3 OF 5

COASTERFURNITURE.COM

## COASTER

COASTERFURNITURE.COM

## ASSEMBLY INSTRUCTIONS

STEP 3

Note: connect



### STEP 4



PAGE 4 OF 5

## COASTER

# ASSEMBLY INSTRUCTIONS <u>STEP 5</u>



# STEP 6 COMPLETE







Inner Size: 75.00"W x 39.00"D



**Note: Dimension Tolerance ±** 5%