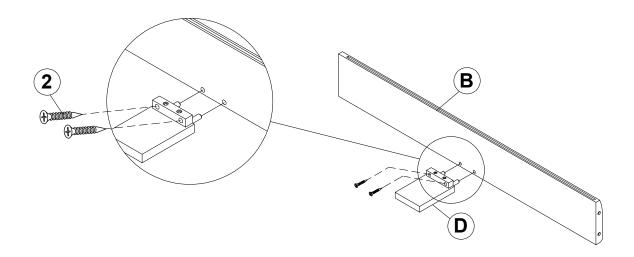

CATION

#### **B1 (BOX 1)**

A HEABOARD

1PC

E HEADBOARD CONCEAL PANEL

1PC

B FOOTBOARD BOTTOM PANEL



1PC

F FOOTBOARD CONCEAL PANEL

1PC

C FOOTBOARD TOP PANEL



1PC

G ROLL SLAT (14PCS)

1SET

D FOOTBOARD SUPPORT



1PC

H ADAPTER

1PC

#### **B2 (BOX 2)**

I LEFT SIDE RAIL



1PC

J RIGHT SIDE RAIL



1PC

#### HARDWARE IDENTIFICATION

#### Z-B1 (BOX1) - HARDWARE PACK IS LOCATED IN 400479(B1)

1 BOLT (5/16 x 35mm - BLK)



10PCS

4 WOOD DOWEL (10 x 40mm)



14PCS

2 LONG FLAT HEAD SCREW (4 x 35mm - BLK)



12PCS

ALLEN WRENCH (5 x 57MM - BLK)



1PC

3 SHORT FLAT HEAD SCREW (4 x 20mm - BLK)



20PCS

#### NOTE:

Phillips head screw driver is required in the assembly process; however, manufacturer does not provide this item.

## COASTER

#### **ASSEMBLY INSTRUCTIONS**

#### STEP 1



#### STEP 2



PAGE 3 OF 5

COASTERFURNITURE.COM

## COASTER

COASTERFURNITURE.COM

## ASSEMBLY INSTRUCTIONS

STEP 3

Note: connect



### STEP 4



PAGE 4 OF 5

## COASTER

# ASSEMBLY INSTRUCTIONS <u>STEP 5</u>



# STEP 6 COMPLETE







Inner Size: 75.00"W x 39.00"D



**Note: Dimension Tolerance ±** 5%