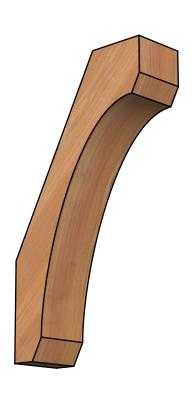

## BRC04X10X18LEC00SWR

3 1/2"W X 10"D X 18"H LEGACY SMOOTH BRACE, WESTERN RED CEDAR

**FRONT** 

**EKENA MILLWORK** 2300 WEST MAIN ST. CLARKSVILLE, TX 75426 TOLL FREE: 866-607-0453 WWW.EKENAMILLWORK.COM