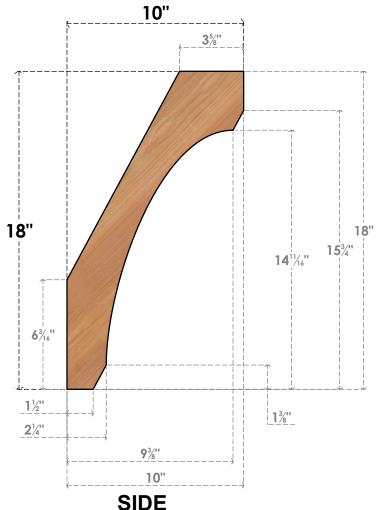

## BRC04X10X18LEC00SWR

3 1/2"W X 10"D X 18"H LEGACY SMOOTH BRACE, WESTERN RED CEDAR

**FRONT** 

**EKENA MILLWORK** 2300 WEST MAIN ST. CLARKSVILLE, TX 75426 TOLL FREE: 866-607-0453 WWW.EKENAMILLWORK.COM