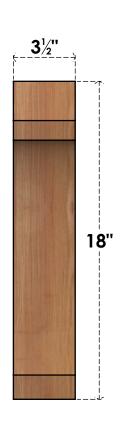

## BRC04X10X18LEC00SWR

3 1/2"W X 10"D X 18"H LEGACY SMOOTH BRACE, WESTERN RED CEDAR

**FRONT** 

**EKENA MILLWORK** 2300 WEST MAIN ST. CLARKSVILLE, TX 75426 TOLL FREE: 866-607-0453 WWW.EKENAMILLWORK.COM