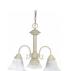

## 3-Lights 24" Vanity Lighting Fixture in Mahogany Bronze Finish with Champagne Linen Glass and (3) 13W GU24 Lamps Included

Fixture Type

Vanity & Wall 3-Light

Mahogany Bronze

Style

Traditional

Height 7.625"

Width 24"

Shade Material Glass

**Shade Description** 

Champagne Washed Linen

Number of Lights

3-Lights

Extension

8.5"

Lamp Type

Fluorescent

Max Wattage

13 Watts

Bulb Base GU24 Base

G

Bulb Type

002+ Da.