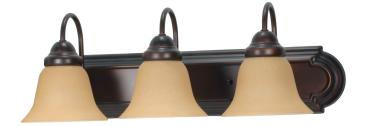

## 3-Lights 24" Vanity Lighting Fixture in Mahogany Bronze Finish with Champagne Linen Glass and (3) 13W GU24 Lamps Included

Fixture Type

Vanity & Wall 3-Light

Mahogany Bronze

Style

Traditional

Height 7.625"

Width 24"

Shade Material Glass

**Shade Description** 

Champagne Washed Linen

Number of Lights

3-Lights

Extension

8.5"

Lamp Type

Fluorescent

Max Wattage

13 Watts

Bulb Base GU24 Base

G

Bulb Type

002+ Da.

Replaceable Light Source

T2 Bulb

Yes

Bulb Included

Yes

Yes

Safety Rated

Damp Location

Certification UL Listed

**Energy Star** 

No

**Energy Saver** 

Warranty

2-Year Warranty Light Source