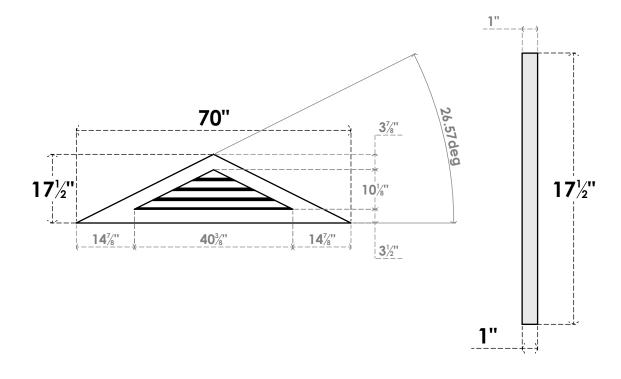

## GVPTR70X1801SF

70"W X 17-1/2"H TRIANGLE SURFACE MOUNT PVC GABLE VENT 6/12 PITCH: FUNCTIONAL, W/ 3-1/2"W X 1"P STANDARD FRAME

**VENTING AREA: 15.13 SQ IN** LOUVER HEIGHT: 2 1/2"

LOUVER QTY: 4

**FRONT** 

SIDE

1. INSTALLATION TO BE COMPLETED IN ACCORDANCE WITH MANUFACTURER'S SPECIFICATIONS. 2. DRAWING MAY NOT BE TO SCALE

3. THIS DRAWING IS INTENDED FOR DESIGN AND PLANNING PURPOSES ONLY.

4. ALL INFORMATION CONTAINED HEREIN WAS CURRENT AT THE TIME OF DEVELOPMENT BUT MUST BE REVIEWED AND APPROVED BY THE PRODUCT MANUFACTURER TO BE CONSIDERED ACCURATE.
5. ARCHITECTURAL GRADE PVC PRODUCTS ARE MADE FROM EXPANDED CELLULAR PVC AND COME NATURALLY WHITE BUT MAY BE