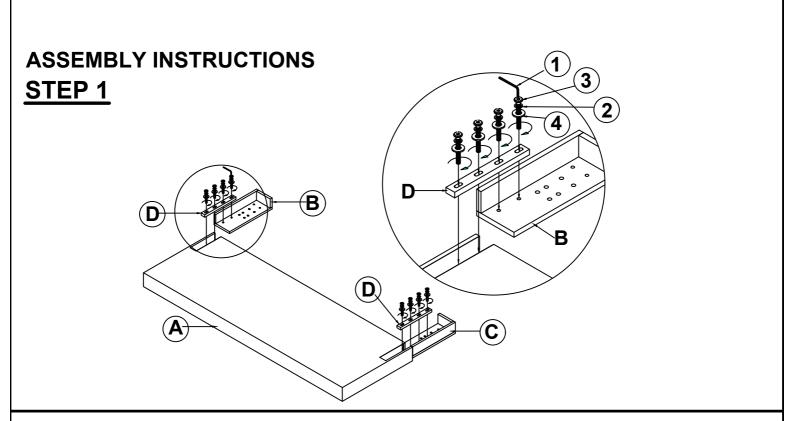

## PARTS IDENTIFICATION

A HEADBOARD PANEL

1PC D WOOD CLEAT

2PCS

B LEFT LEG

1PC E HEADBOARD BOTTOM RAIL

1PC

1PC

## HARDWARE IDENTIFICATION

| 12PCS |
|-------|
|       |
| 12PCS |
| 1PC   |
| 12PCS |
|       |

9 SMALL FLAT WASHER (Ø 1/4 "-RBW)

12PCS