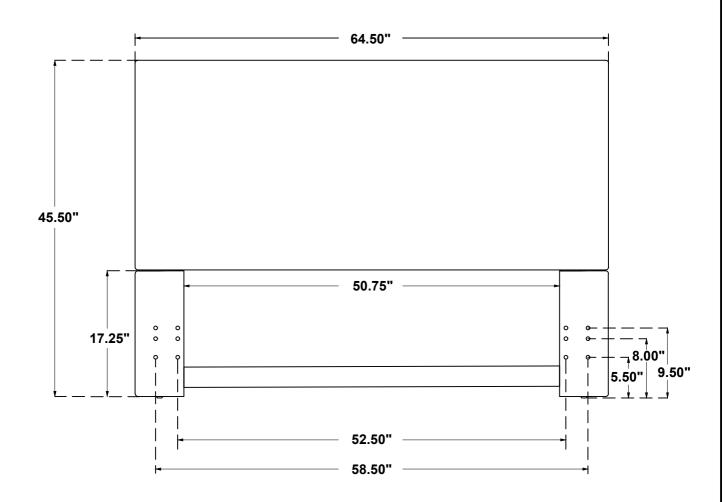

### **ASSEMBLY INSTRUCTIONS**

## PARTS IDENTIFICATION

A HEADBOARD PANEL

1PC D WOOD CLEAT

2PCS

B LEFT LEG

1PC E HEADBOARD BOTTOM RAIL

1PC

1PC