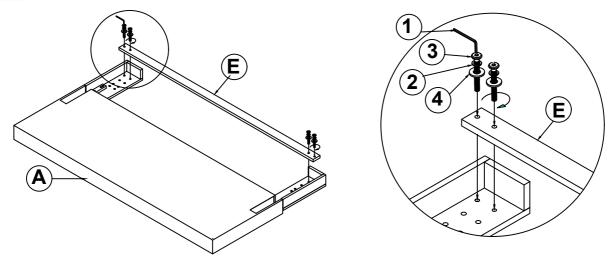

## PARTS IDENTIFICATION

A HEADBOARD PANEL

1PC D WOOD CLEAT

2PCS

B LEFT LEG

1PC E HEADBOARD BOTTOM RAIL

1PC

1PC

## HARDWARE IDENTIFICATION

| 12PCS |
|-------|
|       |
| 12PCS |
| 1PC   |
| 12PCS |
|       |

9 SMALL FLAT WASHER (Ø 1/4 "-RBW)

12PCS