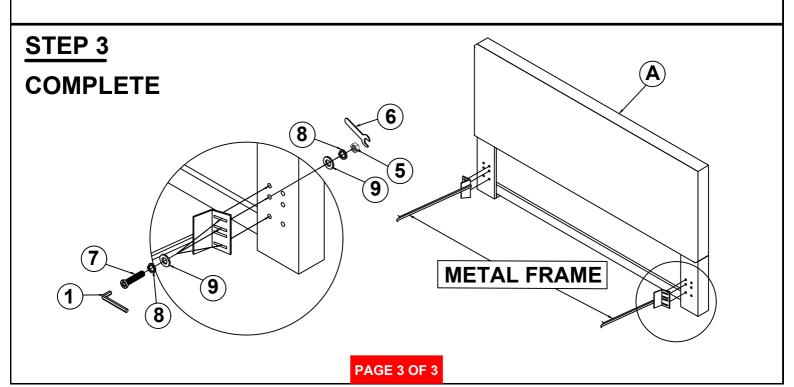

## PARTS IDENTIFICATION

A HEADBOARD PANEL

1PC D WOOD CLEAT

2PCS

B LEFT LEG

1PC E HEADBOARD BOTTOM RAIL

1PC

1PC

## HARDWARE IDENTIFICATION

| 12PCS |
|-------|
|       |
| 12PCS |
| 1PC   |
| 12PCS |
|       |

9 SMALL FLAT WASHER (Ø 1/4 "-RBW)

12PCS