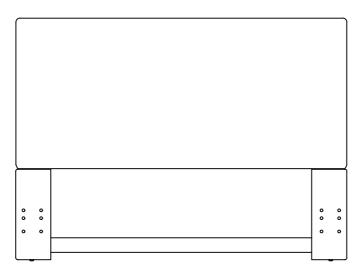

# **Queen/Full Headboard**

## PARTS IDENTIFICATION

A HEADBOARD PANEL

1PC D WOOD CLEAT

2PCS

B LEFT LEG

1PC E HEADBOARD BOTTOM RAIL

1PC

1PC