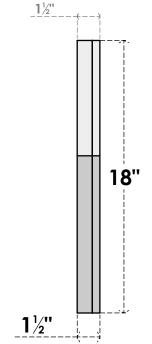

## GVPOT26X1802SF

26"W X 18"H OCTAGONAL TOP SURFACE MOUNT PVC GABLE VENT: FUNCTIONAL, W/ 2"W X 1-1/2"P BRICKMOULD FRAME

VENTING AREA: 19.76 SQ IN LOUVER HEIGHT: 2 3/4" LOUVER QTY: 5

## SIDE

NOTES 1. INSTALLATION TO BE COMPLETED IN ACCORDANCE WITH MANUFACTURER'S SPECIFICATIONS. 2. DRAWING MAY NOT BE TO SCALE

3. THIS DRAWING IS INTENDED FOR DESIGN AND PLANNING PURPOSES ONLY.

4. ALL INFORMATION CONTAINED HEREIN WAS CURRENT AT THE TIME OF DEVELOPMENT BUT MUST BE REVIEWED AND APPROVED BY THE PRODUCT MANUFACTURER TO BE CONSIDERED ACCURATE. 5. ARCHITECTURAL GRADE PVC PRODUCTS ARE MADE FROM EXPANDED CELLULAR PVC AND COME NATURALLY WHITE BUT MAY BE