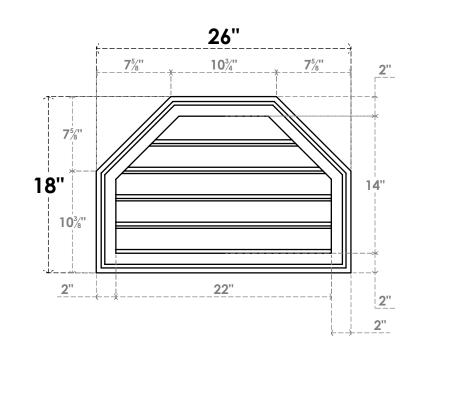

## GVPOT26X1802SF

26"W X 18"H OCTAGONAL TOP SURFACE MOUNT PVC GABLE VENT: FUNCTIONAL, W/ 2"W X 1-1/2"P BRICKMOULD FRAME

VENTING AREA: 19.76 SQ IN LOUVER HEIGHT: 2 3/4" LOUVER QTY: 5

## FRONT