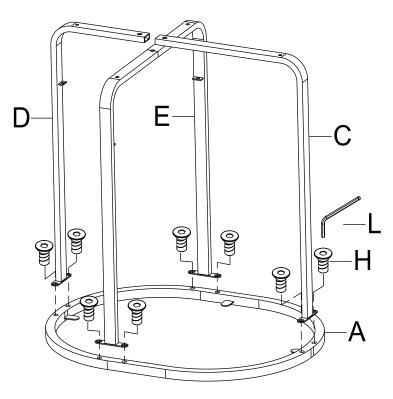

## ASSEMBLY INSTRUCTION

This page lists all the contents included in the box. Please take the time to identify the hardware as well as the individual components to this product. As you unpack and prepare for assembly, place the contents on a carpeted or padded area to protect them from damage. Attach U-Shaped Stretcher (E), Long Stretcher (C) and Short Stretcher (D) to Top Frame (A) by Bolt (H) and Allen Wrench (L) as shown.