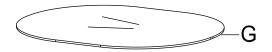

Attach Bottom Frame (B) to stretchers by Screw (I) as shown.

2

Attach Metal Sheet (K) to stretchers by Bolt (H) and Allen Wrench (L). Then, attach Leveler (J) to stretchers as shown.

Place Mirror Top (G) and Mirror Shelf (F) as shown.