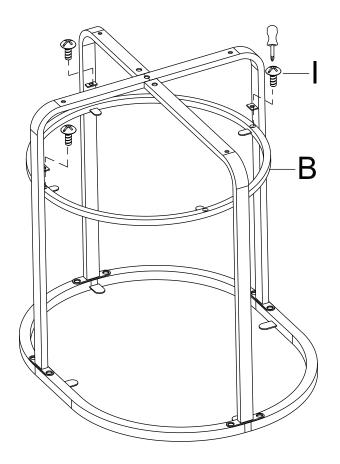

Attach Bottom Frame (B) to stretchers by Screw (I) as shown.

2

Attach Metal Sheet (K) to stretchers by Bolt (H) and Allen Wrench (L). Then, attach Leveler (J) to stretchers as shown.

Place Mirror Top (G) and Mirror Shelf (F) as shown.