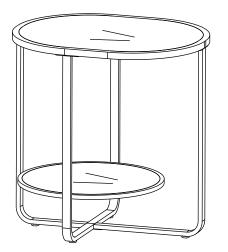

Attach Bottom Frame (B) to stretchers by Screw (I) as shown.

2

Attach Metal Sheet (K) to stretchers by Bolt (H) and Allen Wrench (L). Then, attach Leveler (J) to stretchers as shown.

Place Mirror Top (G) and Mirror Shelf (F) as shown.