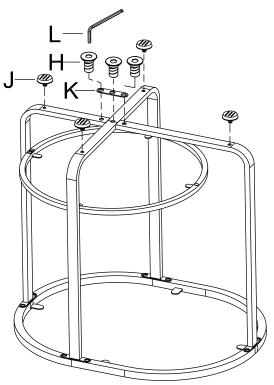

## ASSEMBLY INSTRUCTION

This page lists all the contents included in the box. Please take the time to identify the hardware as well as the individual components to this product. As you unpack and prepare for assembly, place the contents on a carpeted or padded area to protect them from damage. Attach U-Shaped Stretcher (E), Long Stretcher (C) and Short Stretcher (D) to Top Frame (A) by Bolt (H) and Allen Wrench (L) as shown.

Attach Bottom Frame (B) to stretchers by Screw (I) as shown.

2

Attach Metal Sheet (K) to stretchers by Bolt (H) and Allen Wrench (L). Then, attach Leveler (J) to stretchers as shown.

Place Mirror Top (G) and Mirror Shelf (F) as shown.