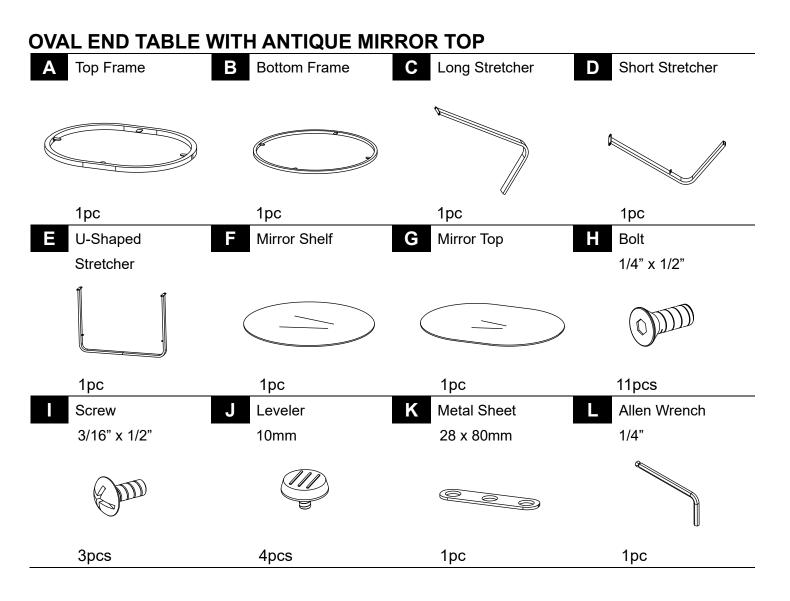

## ASSEMBLY INSTRUCTION

This page lists all the contents included in the box. Please take the time to identify the hardware as well as the individual components to this product. As you unpack and prepare for assembly, place the contents on a carpeted or padded area to protect them from damage. Attach U-Shaped Stretcher (E), Long Stretcher (C) and Short Stretcher (D) to Top Frame (A) by Bolt (H) and Allen Wrench (L) as shown.