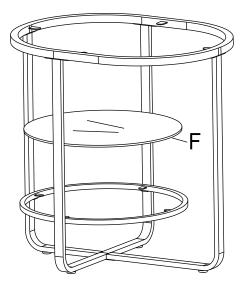

Attach Bottom Frame (B) to stretchers by Screw (I) as shown.

2

Attach Metal Sheet (K) to stretchers by Bolt (H) and Allen Wrench (L). Then, attach Leveler (J) to stretchers as shown.

Place Mirror Top (G) and Mirror Shelf (F) as shown.