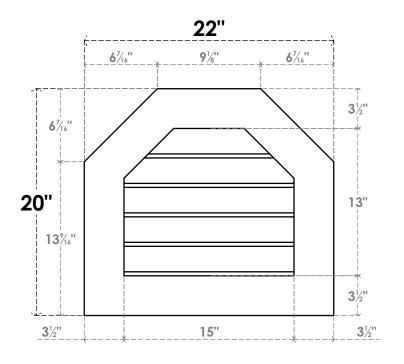

## **GVPOT22X2001SN**

22"W X 20"H OCTAGONAL TOP SURFACE MOUNT PVC GABLE VENT: NON-FUNCTIONAL, W/ 3-1/2"W X 1"P STANDARD FRAME

**FRONT** 

SIDE

LOUVER HEIGHT: 2 5/8"

LOUVER QTY: 5

EKENA MILLWORK 2300 WEST MAIN ST. CLARKSVILLE, TX 75426 TOLL FREE: 866-607-0453 WWW.EKENAMILLWORK.COM