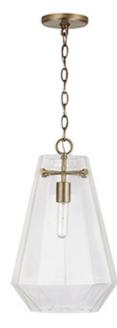

# **1 LIGHT PENDANT**

Aged Brass

Available Finishes: Aged Brass (AD), Brushed Nickel (BN)

#### DIMENSIONS

Dimensions: 11"W x 18.5"H Fixture Body Height: 18.5" Product Weight: 7.5 lbs. Max. Hanging Height: 144.5" Min. Hanging Height: 22.5" 120" Chain; 180" Wire Canopy: 5"W x 0.75"H

## **GLASS DESCRIPTION**

Clear Prismatic Glass Glass Dimensions: 11"W X 16.5"H