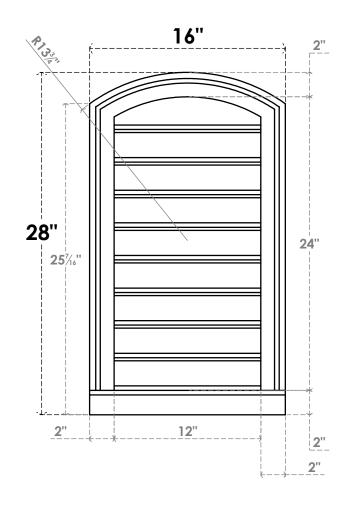

## GVPAR16X2803SF

16"W X 28"H ARCH TOP SURFACE MOUNT PVC GABLE VENT: FUNCTIONAL, W/ 2"W X 2"P **BRICKMOULD SILL FRAME** 

**FRONT** 

SIDE

**VENTING AREA: 24 SQ IN** LOUVER HEIGHT: 2 5/8"

LOUVER QTY: 9

**EKENA MILLWORK** 2300 WEST MAIN ST. CLARKSVILLE, TX 75426 TOLL FREE: 866-607-0453 WWW.EKENAMILLWORK.COM