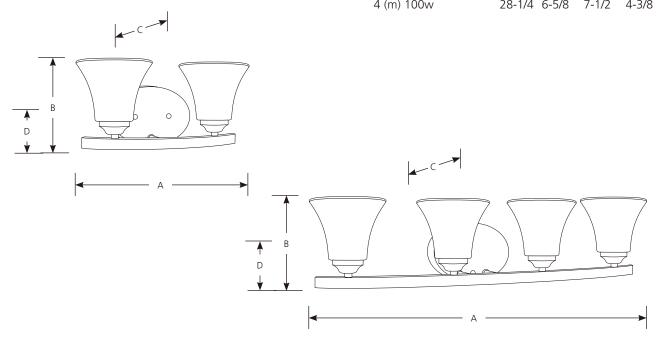

Type \_\_\_\_\_

|  | Finish Brushed Antique |        |                     |        |       |       |       |  |
|--|------------------------|--------|---------------------|--------|-------|-------|-------|--|
|  |                        |        | Dimensions (Inches) |        |       |       |       |  |
|  | Nickel                 | Bronze | Lamping             | Α      | В     | C     | D     |  |
|  |                        |        | 1 (m) 100w          | 5-1/4  | 6-3/4 | 7     | 3-3/8 |  |
|  |                        |        | 2 (m) 100w          | 13-1/4 | 6-5/8 | 6-1/4 | 4-3/8 |  |
|  |                        |        | 3 (m) 100w          | 21-1/2 | 6-5/8 | 7-1/2 | 4-3/8 |  |
|  |                        |        | 4 (m) 100w          | 28-1/4 | 6-5/8 | 7-1/2 | 4-3/8 |  |