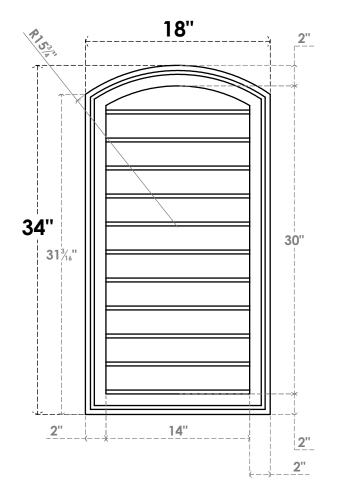

## GVPAR18X3402SN

18"W X 34"H ARCH TOP SURFACE MOUNT PVC GABLE VENT: NON-FUNCTIONAL, W/ 2"W X 1-1/2"P **BRICKMOULD FRAME** 

**FRONT** 

SIDE

LOUVER HEIGHT: 2 3/4"

LOUVER QTY: 11

**EKENA MILLWORK** 2300 WEST MAIN ST. CLARKSVILLE, TX 75426 TOLL FREE: 866-607-0453 WWW.EKENAMILLWORK.COM