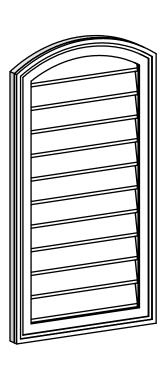

## GVPAR18X3402SN

18"W X 34"H ARCH TOP SURFACE MOUNT PVC GABLE VENT: NON-FUNCTIONAL, W/ 2"W X 1-1/2"P **BRICKMOULD FRAME** 

**FRONT** 

SIDE

LOUVER HEIGHT: 2 3/4"

LOUVER QTY: 11

**EKENA MILLWORK** 2300 WEST MAIN ST. CLARKSVILLE, TX 75426 TOLL FREE: 866-607-0453 WWW.EKENAMILLWORK.COM