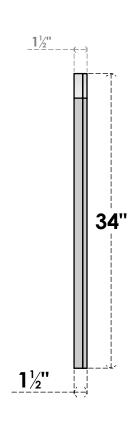

## GVPAR18X3402SN

18"W X 34"H ARCH TOP SURFACE MOUNT PVC GABLE VENT: NON-FUNCTIONAL, W/ 2"W X 1-1/2"P **BRICKMOULD FRAME** 

**FRONT** 

SIDE

LOUVER HEIGHT: 2 3/4"

LOUVER QTY: 11

**EKENA MILLWORK** 2300 WEST MAIN ST. CLARKSVILLE, TX 75426 TOLL FREE: 866-607-0453 WWW.EKENAMILLWORK.COM