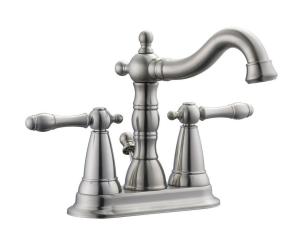

## Oakmont Centerset Dual Handle Bathroom Faucet Satin Nickel

## **SPECIFICATIONS**

I.2 GPM MATERIAL: Brass/Zinc FLOW RATE:

HANDLE MATERIAL: Zinc LOW FLOW: Yes

SPOUT MATERIAL: N/A HANDLES - CONFIGURATION: Double Handle

**CARTRIDGE MATERIAL:** Ceramic HANDLE REACH: 3.09" SPRAYER INCLUDED: WATERWAY MATERIAL: Hybrid No

DRAIN MATERIAL: **Brass DIMENSIONS WITH DECK PLATE:** 13.2" L × 7.8" W × 7.4" D

WEIGHT WITH DECK PLATE: 3.8 lbs. **FAUCET TYPE:** Lav Centerset

DIMENSIONS W/O DECK PLATE:  $13.2" L \times 7.8" W \times 7.4" D$ MOUNTING TYPE: Deck Mount

WEIGHT W/O DECK PLATE: 3.8 lbs. **MOUNTING HOLES: PVD FINISH:** Yes MAX DECK THICKNESS: 1.08"

DECK PLATE - INCLUDED: N/A SPOUT REACH: 5.72" SPOUT HEIGHT: 5.31"

WARRANTY: 5-Year limited warranty

**UPC CERTIFICATION NAME: cUPC** 