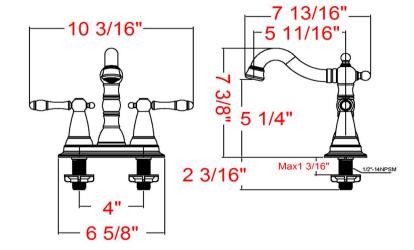

DRAIN MATERIAL: **Brass DIMENSIONS WITH DECK PLATE:** 13.2" L × 7.8" W × 7.4" D

WEIGHT WITH DECK PLATE: 3.8 lbs. **FAUCET TYPE:** Lav Centerset

DIMENSIONS W/O DECK PLATE:  $13.2" L \times 7.8" W \times 7.4" D$ MOUNTING TYPE: Deck Mount

WEIGHT W/O DECK PLATE: 3.8 lbs. **MOUNTING HOLES: PVD FINISH:** Yes MAX DECK THICKNESS: 1.08"

DECK PLATE - INCLUDED: N/A SPOUT REACH: 5.72" SPOUT HEIGHT: 5.31"

WARRANTY: 5-Year limited warranty

**UPC CERTIFICATION NAME: cUPC** 