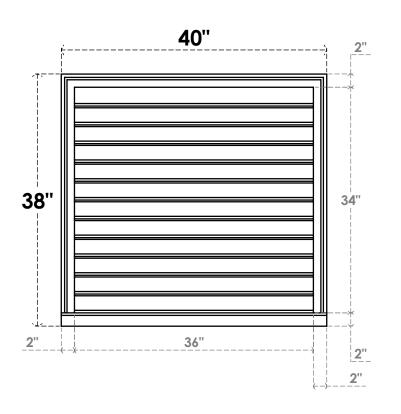

## GVPVE40X3803SF

40"W X 38"H RECTANGLE SURFACE MOUNT PVC GABLE VENT: FUNCTIONAL, W/ 2"W X 2"P **BRICKMOULD SILL FRAME** 

**FRONT** 

SIDE

**VENTING AREA: 99 SQ IN** LOUVER HEIGHT: 2 7/8"

LOUVER QTY: 12

EKENA MILLWORK 2300 WEST MAIN ST. CLARKSVILLE, TX 75426 TOLL FREE: 866-607-0453 WWW.EKENAMILLWORK.COM