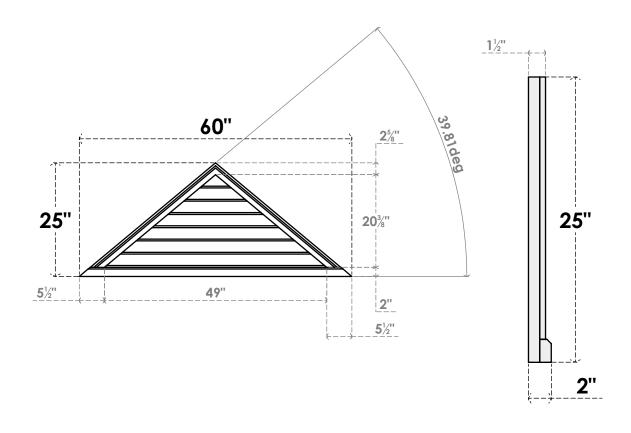

## GVPTR60X2503SN

60"W X 25"H TRIANGLE SURFACE MOUNT PVC GABLE VENT 10/12 PITCH: NON-FUNCTIONAL, W/ 2"W X 2"P BRICKMOULD SILL FRAME

LOUVER HEIGHT: 2 7/8"

LOUVER QTY: 7

**FRONT** 

SIDE

1. INSTALLATION TO BE COMPLETED IN ACCORDANCE WITH MANUFACTURER'S SPECIFICATIONS. 2. DRAWING MAY NOT BE TO SCALE