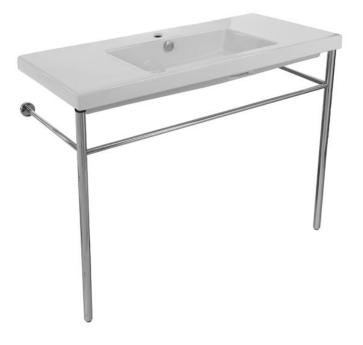

# **Console Bathroom Sink**

# **Features**

- With overflow.
- Modern design.

# **Material**

- White ceramic bathroom sink.
- Polished chrome brass console stand.

### Installation

• Console installation.