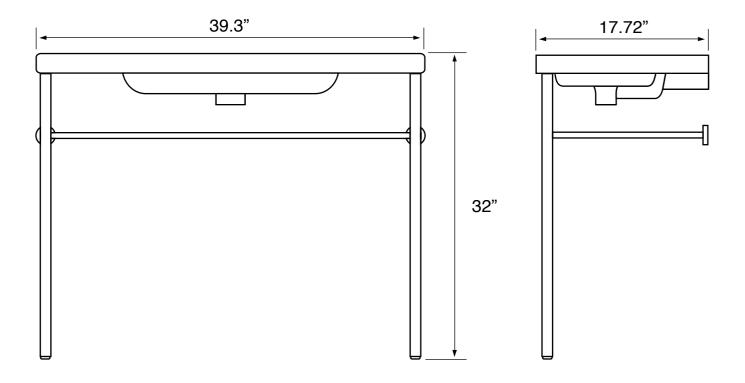

### **Technical Information**

Bowl type: Single
Installation: Console
Bowl dimensions: Depth: 3.5"
Length: 19.69"

Width: 11.02"

Drain hole: 1.90"
Faucet hole: 1.38"
Hole configurations: 0, 1, 3
Weight: 50 lbs