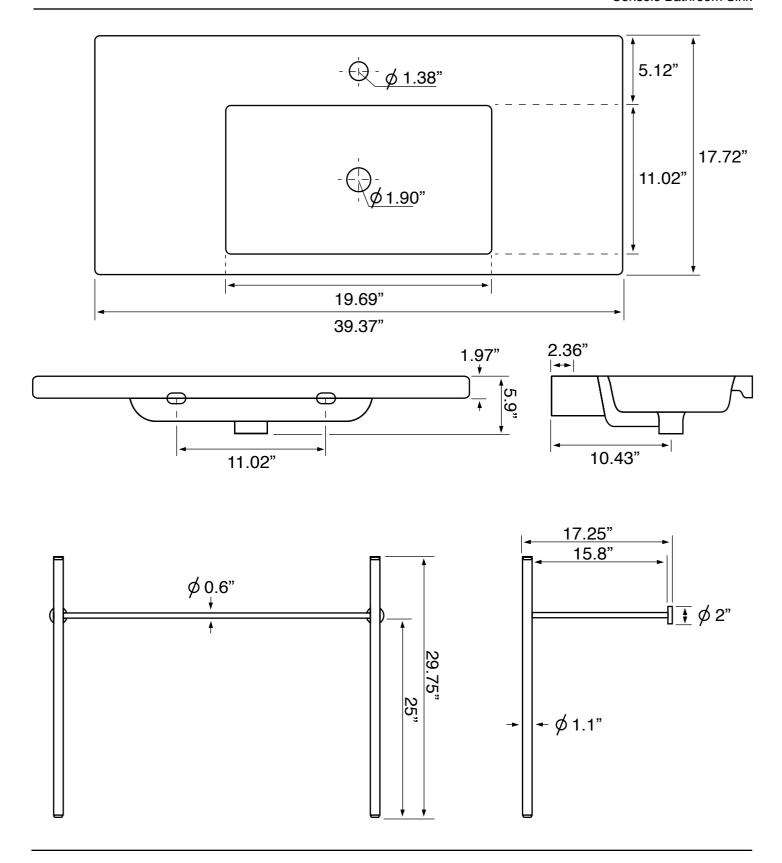

### **Technical Information**

Bowl type: Single
Installation: Console
Bowl dimensions: Depth: 3.5"
Length: 19.69"

Width: 11.02"

Drain hole: 1.90"
Faucet hole: 1.38"
Hole configurations: 0, 1, 3
Weight: 50 lbs