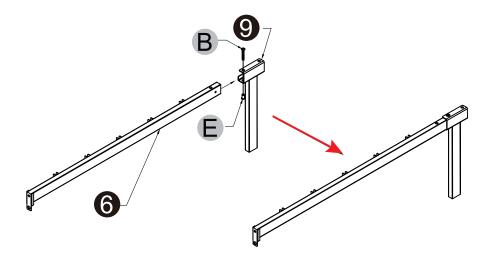

### Note:Don't tighten all screws during installation.

| Screws &Tools |  |       |     |
|---------------|--|-------|-----|
| A             |  | M8*35 | x4  |
| В             |  | M6*35 | x4  |
| C             |  | M6*15 | x22 |
| D             |  | M6*30 | x4  |
| E             |  | M6*15 | x8  |
| F             |  | 4 #   | x2  |
|               |  |       |     |
|               |  |       |     |
| 2/13          |  |       |     |

**Tip:** To ensure a smooth assembly process, avoid overtightening screws until the final step. Once all components are assembled, go back and tighten all screws firmly.

\_\_\_\_\_