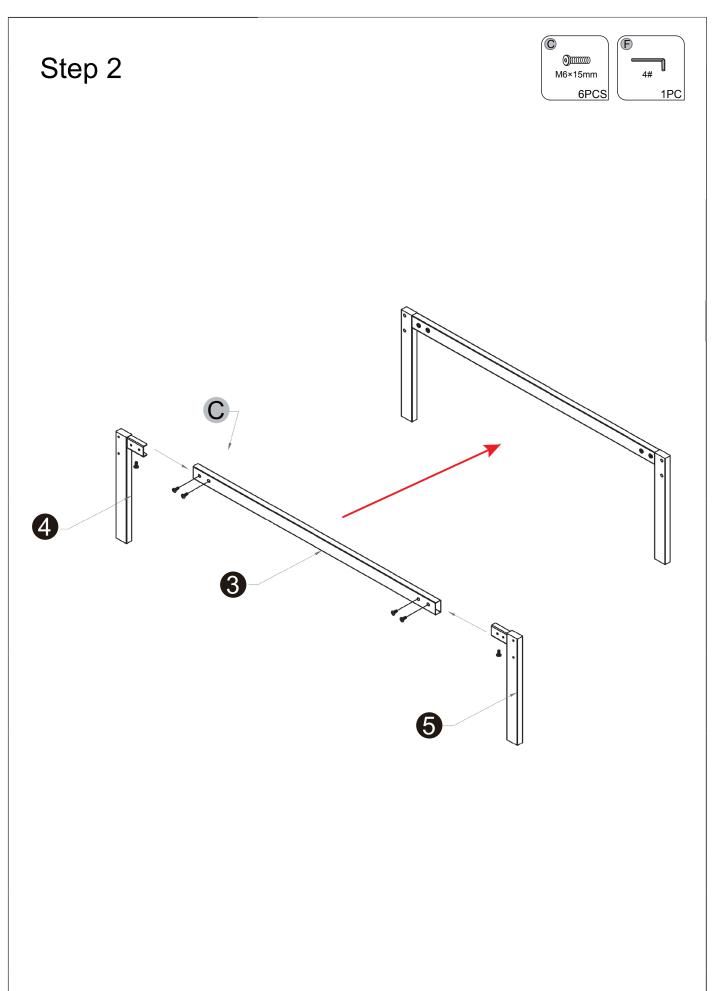

### Note:Don't tighten all screws during installation.

| Screws &Tools |  |       |     |
|---------------|--|-------|-----|
| A             |  | M8*35 | x4  |
| В             |  | M6*35 | x4  |
| C             |  | M6*15 | x22 |
| D             |  | M6*30 | x4  |
| E             |  | M6*15 | x8  |
| F             |  | 4 #   | x2  |
|               |  |       |     |
|               |  |       |     |
| 2/13          |  |       |     |

**Tip:** To ensure a smooth assembly process, avoid overtightening screws until the final step. Once all components are assembled, go back and tighten all screws firmly.

\_\_\_\_\_