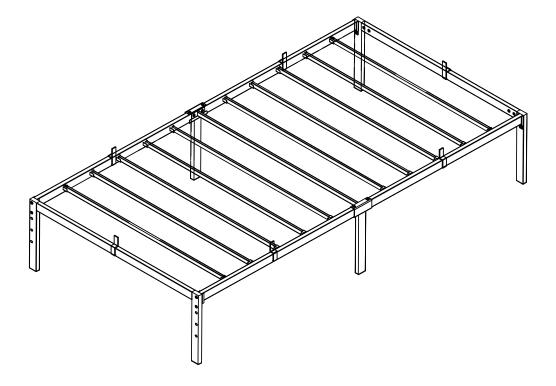

O.to support@idehouse.vip

Respond within 24 hours

Issue recolved



### Note:Don't tighten all screws during installation.



| Screws &Tools |  |       |     |
|---------------|--|-------|-----|
| A             |  | M8*35 | x4  |
| В             |  | M6*35 | x4  |
| C             |  | M6*15 | x22 |
| D             |  | M6*30 | x4  |
| E             |  | M6*15 | x8  |
| F             |  | 4 #   | x2  |
|               |  |       |     |
|               |  |       |     |
| 2/13          |  |       |     |

**Tip:** To ensure a smooth assembly process, avoid overtightening screws until the final step. Once all components are assembled, go back and tighten all screws firmly.













\_\_\_\_\_









# Step 7

### Step 8 **() () () () () () ()** 10 10/13

### Step 9



### Step 10



### Note:

Pls check and tighten all screws.

### IMPORTANT SAFETY INFORMATION

Please carefully read the instructions and caution warnings below before assembling the product. Following this guide will ensure that you install, use and maintain the product properly.

- Please keep this installation and user manual/instructions for future reference in case you need to assemble the product.
- Do not assemble if you notice serious damage such as cracks or bends.
- During installation, please use work gloves for hand safety.
- Please assemble the unit on carpeted floor or the flat cardboard box to avoid scratching the surface or your floor while assembling on the floor.
- To assemble, please use the complimentary installation tools (Allen Wrench). Pay more attention to the direction of compo