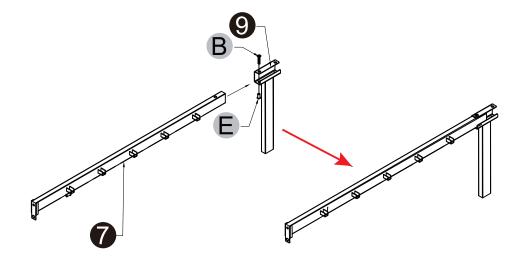

### Note:Don't tighten all screws during installation.

| Screws &Tools |  |       |     |
|---------------|--|-------|-----|
| A             |  | M8*35 | x4  |
| В             |  | M6*35 | x4  |
| C             |  | M6*15 | x22 |
| D             |  | M6*30 | x4  |
| E             |  | M6*15 | x8  |
| F             |  | 4 #   | x2  |
|               |  |       |     |
|               |  |       |     |
| 2/13          |  |       |     |

**Tip:** To ensure a smooth assembly process, avoid overtightening screws until the final step. Once all components are assembled, go back and tighten all screws firmly.

\_\_\_\_\_