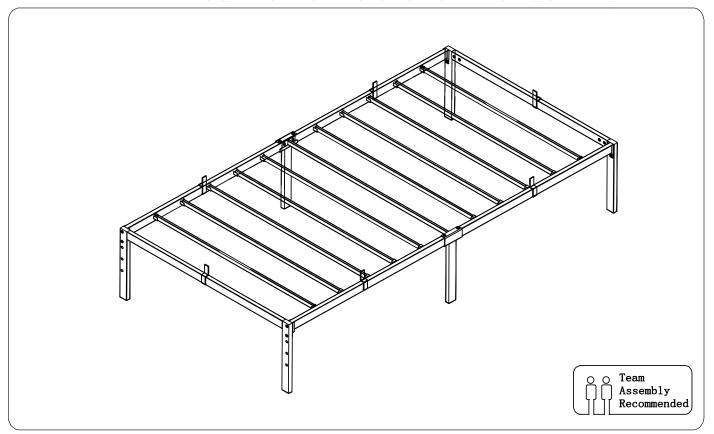

SKU PHO\_0YIOC2WX

### **Bed Frame Installation Manual**



### Trouble shooting:

Missing/Wrong/Broken parts and installation issues

Send email with your question, pic and order NO.to support@idehouse.vip

Respond within 24 hours

Issue recolved



### Note:Don't tighten all screws during installation.



| Screws &Tools |  |       |     |
|---------------|--|-------|-----|
| A             |  | M8*35 | x4  |
| В             |  | M6*35 | x4  |
| C             |  | M6*15 | x22 |
| D             |  | M6*30 | x4  |
| E             |  | M6*15 | x8  |
| F             |  | 4 #   | x2  |
|               |  |       |     |
|               |  |       |     |
| 2/13          |  |       |     |

**Tip:** To ensure a smooth assembly process, avoid overtightening screws until the final step. Once all components are assembled, go back and tighten all screws f