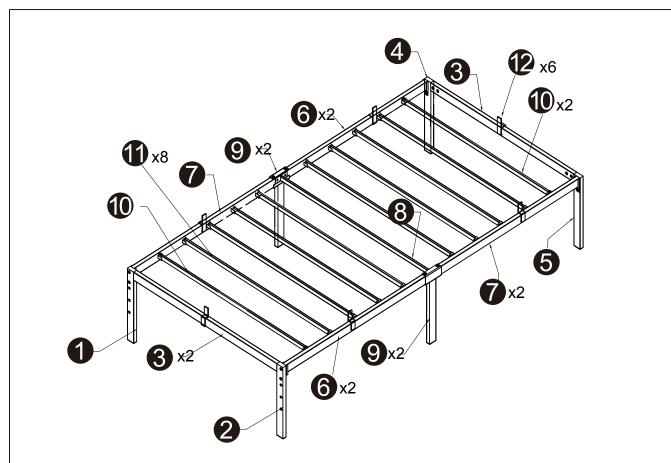

SKU PHO\_0YIOC2WX

### **Bed Frame Installation Manual**



### Trouble shooting:

Missing/Wrong/Broken parts and installation issues

Send email with your question, pic and order NO.to support@idehouse.vip

Respond within 24 hours

Issue recolved



### Note:Don't tighten all screws during installation.



| Screws &Tools |  |       |     |
|---------------|--|-------|-----|
| A             |  | M8*35 | x4  |
| В             |  | M6*35 | x4  |
| C             |  | M6*15 | x22 |
| D             |  | M6*30 | x4  |
| E             |  | M6*15 | x8  |
| F             |  | 4 #   | x2  |
|               |  |       |     |
|               |  |       |     |
| 2/13          |  |       |     |

**Tip:** To ensure a smooth assembly process, avoid overtightening screws until the final step. Once all components are assembled, go back and tighten all screws firmly.













\_\_\_\_\_









# Step 7

### Step 8 **() () () () () () ()** 10 10/13

### Step 9



### Step 10



### Note:

Pls check and tighten all screws.

### IMPORTANT SAFETY