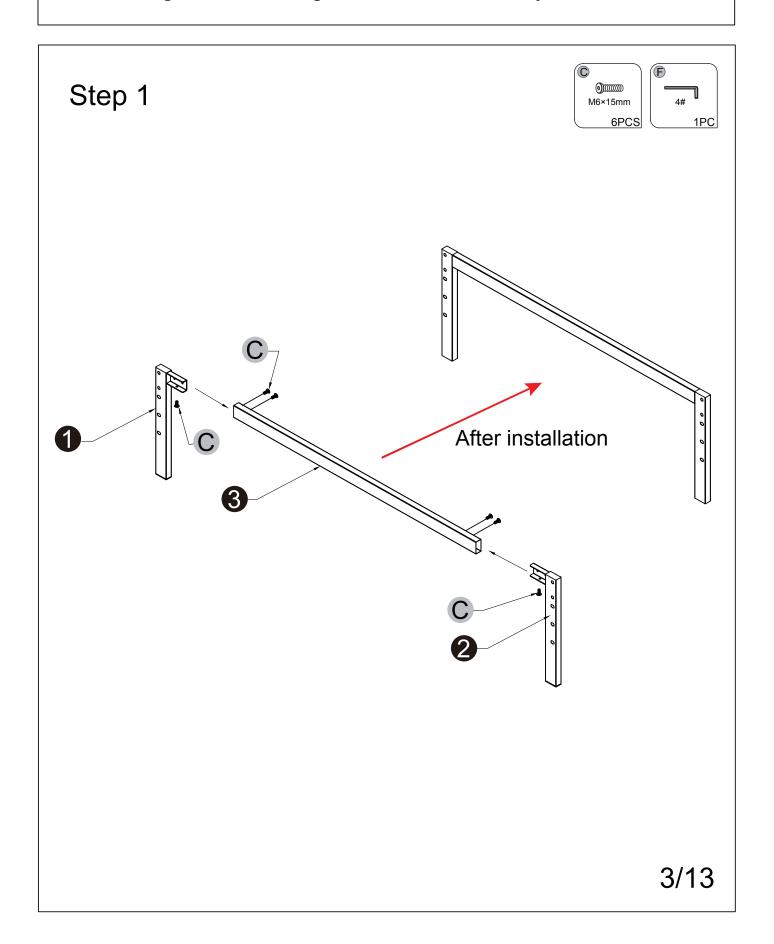

### Note:Don't tighten all screws during installation.

| Screws &Tools |  |       |     |
|---------------|--|-------|-----|
| A             |  | M8*35 | x4  |
| В             |  | M6*35 | x4  |
| C             |  | M6*15 | x22 |
| D             |  | M6*30 | x4  |
| E             |  | M6*15 | x8  |
| F             |  | 4 #   | x2  |
|               |  |       |     |
|               |  |       |     |
| 2/13          |  |       |     |