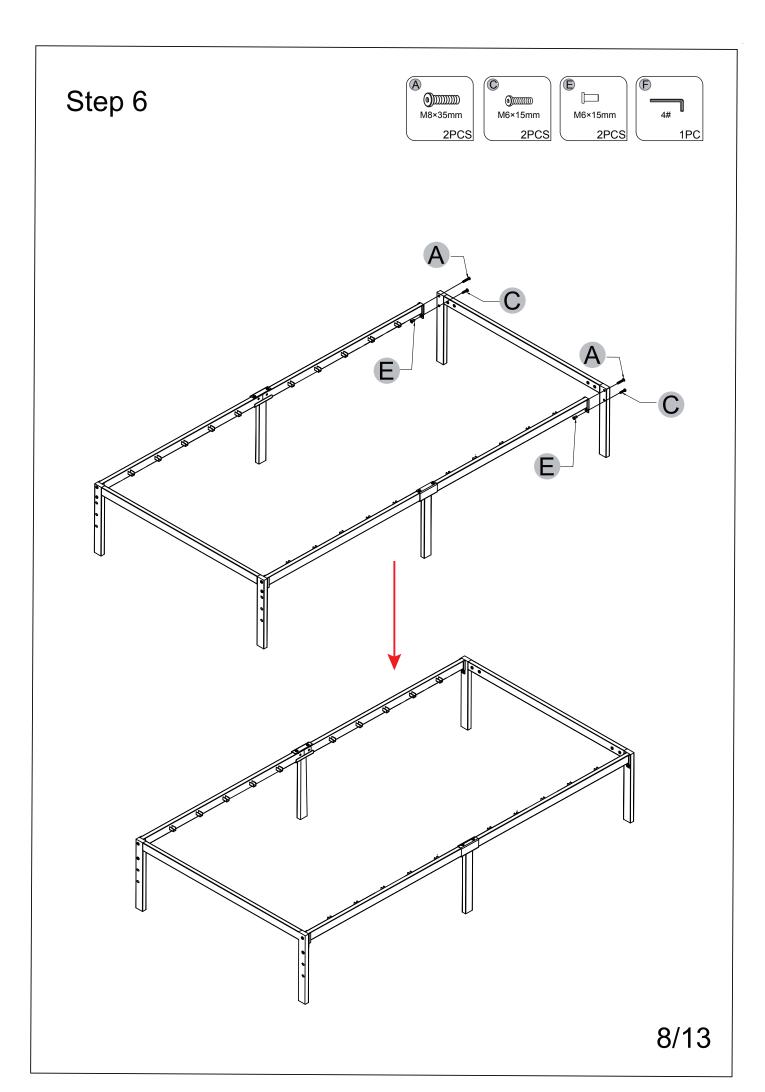

### Note:Don't tighten all screws during installation.

| Screws &Tools |  |       |     |
|---------------|--|-------|-----|
| A             |  | M8*35 | x4  |
| В             |  | M6*35 | x4  |
| C             |  | M6*15 | x22 |
| D             |  | M6*30 | x4  |
| E             |  | M6*15 | x8  |
| F             |  | 4 #   | x2  |
|               |  |       |     |
|               |  |       |     |
| 2/13          |  |       |     |

**Tip:** To ensure a smooth assembly process, avoid overtightening screws until the final step. Once all components are assembled, go back and tighten all screws firmly.

\_\_\_\_\_