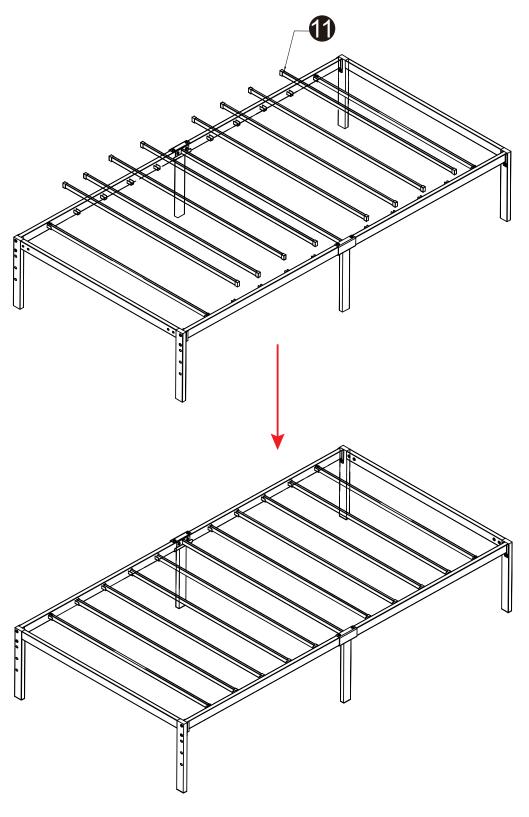

pic and order NO.to support@idehouse.vip

Respond within 24 hours

Issue recolved



### Note:Don't tighten all screws during installation.



| Screws &Tools |  |       |     |
|---------------|--|-------|-----|
| A             |  | M8*35 | x4  |
| В             |  | M6*35 | x4  |
| C             |  | M6*15 | x22 |
| D             |  | M6*30 | x4  |
| E             |  | M6*15 | x8  |
| F             |  | 4 #   | x2  |
|               |  |       |     |
|               |  |       |     |
| 2/13          |  |       |     |

**Tip:** To ensure a smooth assembly process, avoid overtightening screws until the final step. Once all components are assembled, go back and tighten all screws firmly.













\_\_\_\_\_









# Step 7

### Step 8 **() () () () () () ()** 10 10/13

### Step 9



### Step 10



### Note:

Pls check and tighten all screws.

### IMPORTANT SAFETY INFORMATION

Please carefully read the instructions and caution warnings below before assembling the product. Following this guide will ensure that you install, use and maintain the product properly.

- Please keep this installation and user manual/instructions for future reference in case you need to assemble the product.
- Do not assemble if you notice serious damage such as cracks or bends.
- During installation, please use work gloves for hand safety.
- Please assemble the unit on carpeted floor or the flat cardboard box to avoid scratching the surface or your floor while assembling on the floor.
- To assemble, please use the complimentary installation tools (Allen Wrench). Pay more attention to the dir