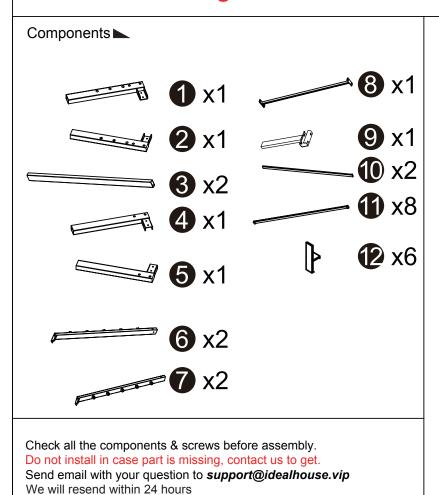

### Note:Don't tighten all screws during installation.

| Screws &Tools |  |       |     |
|---------------|--|-------|-----|
| A             |  | M8*35 | x4  |
| В             |  | M6*35 | x4  |
| C             |  | M6*15 | x22 |
| D             |  | M6*30 | x4  |
| E             |  | M6*15 | x8  |
| F             |  | 4 #   | x2  |
|               |  |       |     |
|               |  |       |     |
| 2/13          |  |       |     |