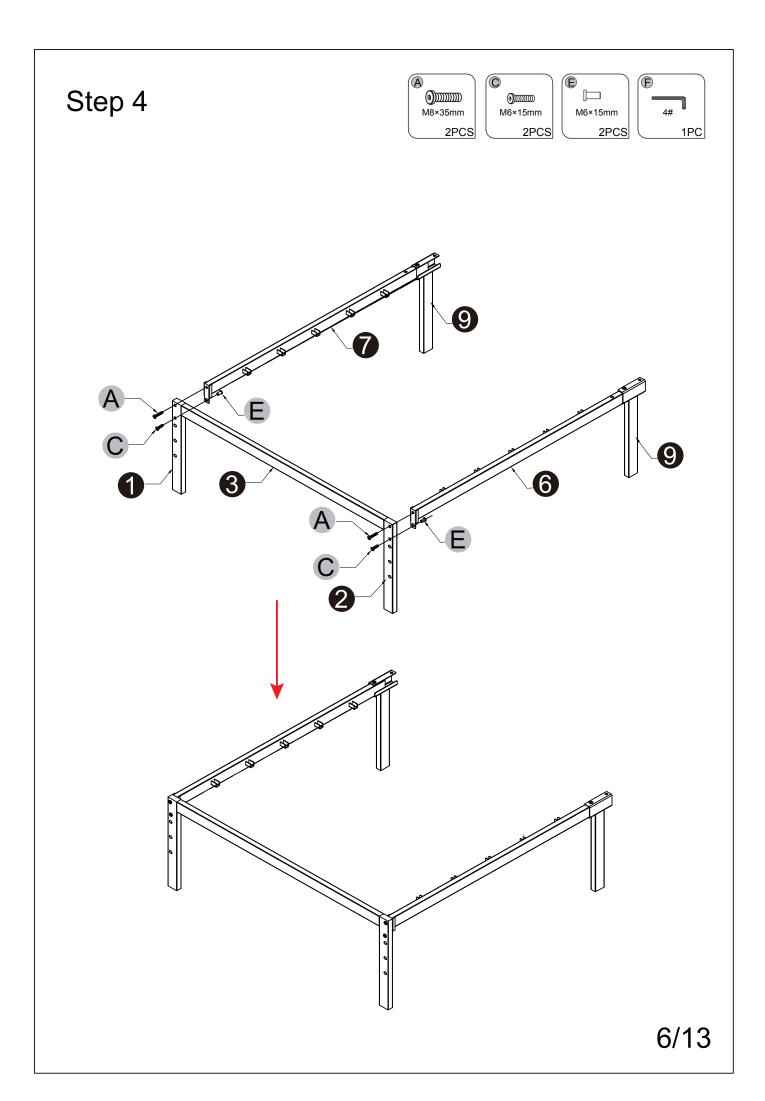

### Note:Don't tighten all screws during installation.

| Screws &Tools |  |       |     |
|---------------|--|-------|-----|
| A             |  | M8*35 | x4  |
| В             |  | M6*35 | x4  |
| C             |  | M6*15 | x22 |
| D             |  | M6*30 | x4  |
| E             |  | M6*15 | x8  |
| F             |  | 4 #   | x2  |
|               |  |       |     |
|               |  |       |     |
| 2/13          |  |       |     |

**Tip:** To ensure a smooth assembly process, avoid overtightening screws until the final step. Once all components are assembled, go back and tighten all screws firmly.

\_\_\_\_\_