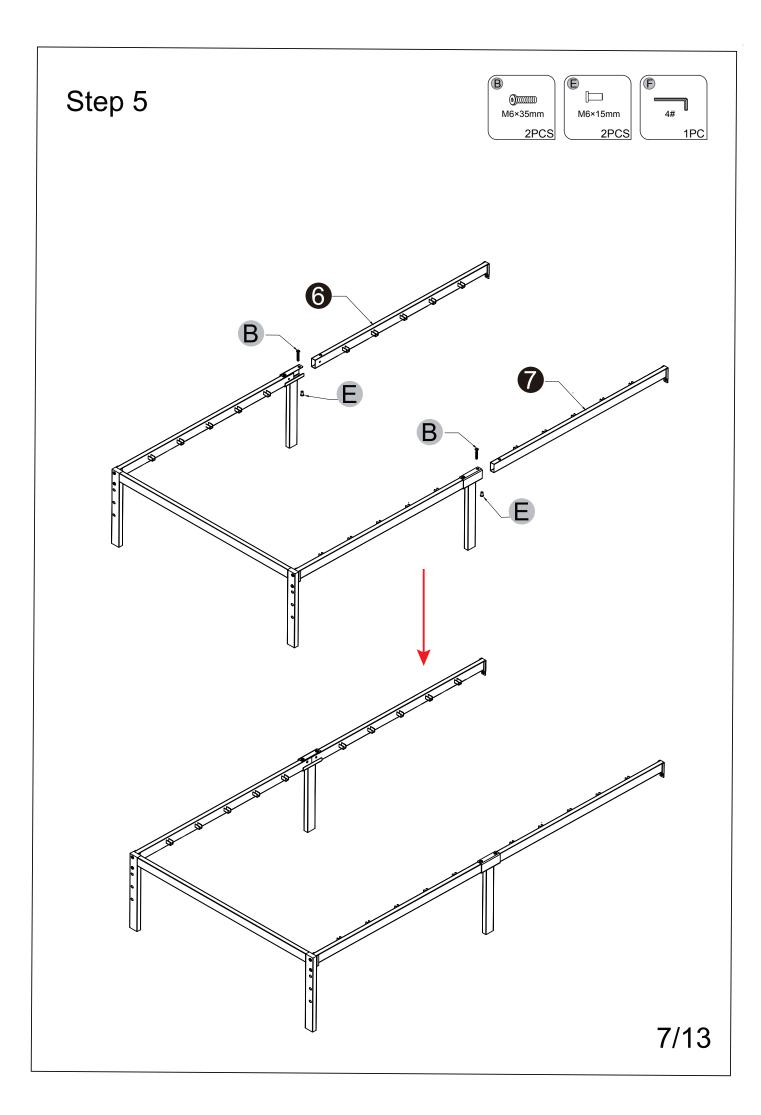

### Note:Don't tighten all screws during installation.

| Screws &Tools |  |       |     |
|---------------|--|-------|-----|
| A             |  | M8*35 | x4  |
| В             |  | M6*35 | x4  |
| C             |  | M6*15 | x22 |
| D             |  | M6*30 | x4  |
| E             |  | M6*15 | x8  |
| F             |  | 4 #   | x2  |
|               |  |       |     |
|               |  |       |     |
| 2/13          |  |       |     |

**Tip:** To ensure a smooth assembly process, avoid overtightening screws until the final step. Once all components are assembled, go back and tighten all screws firmly.

\_\_\_\_\_