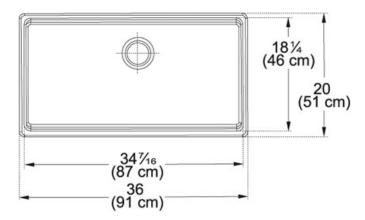

FAMILY: Sinks | SERIE: Farm House | MODEL: FHK710-36 | FINISH: Fireclay White | INSTALLATION TYPE: Apron Front

| TECHNICAL DATA             |                                                                                                                                                                                                                                                                                                                  |
|----------------------------|------------------------------------------------------------------------------------------------------------------------------------------------------------------------------------------------------------------------------------------------------------------------------------------------------------------|
| Minimum<br>Cabinet<br>Size | 33"                                                                                                                                                                                                                                                                                                              |
| Drain<br>Opening           | 3 1/2"                                                                                                                                                                                                                                                                                                           |
| Length overall             | 36"                                                                                                                                                                                                                                                                                                              |
| Width<br>overall           | 508 mm                                                                                                                                                                                                                                                                                                           |
| Length<br>of large<br>bowl | 34 7/16"                                                                                                                                                                                                                                                                                                         |
| Width of large bowl        | 463.6-MM                                                                                                                                                                                                                                                                                                         |
| Depth of large bowl        | 233.4-MM                                                                                                                                                                                                                                                                                                         |
| Number of Bowls            | 1                                                                                                                                                                                                                                                                                                                |
| Type of<br>Material        | Fireclay                                                                                                                                                                                                                                                                                                         |
| *                          | Dimensions may vary by 2% (plus or minus) due to material attributes and firing process **Installation of this fireclay product requires custom cabinetry. Franke recommends that an experienced cabinet maker build the new cabinet, or is responsible for modifications to existing cabinets for this product. |