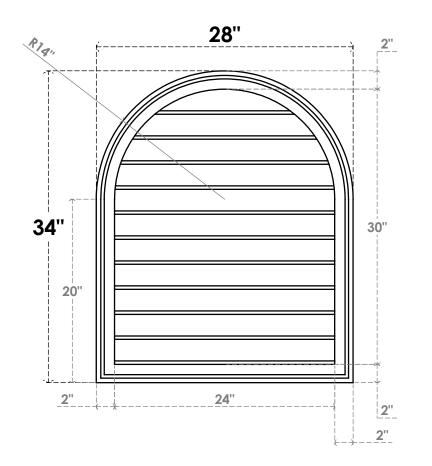

## GVPRT28X3402SN

28"W X 34"H ROUND TOP SURFACE MOUNT PVC GABLE VENT: NON-FUNCTIONAL, W/ 2"W X 1-1/2"P BRICKMOULD FRAME

**FRONT** SIDE LOUVER HEIGHT: 2 3/4"

LOUVER QTY: 11

1. INSTALLATION TO BE COMPLETED IN ACCORDANCE WITH MANUFACTURER'S SPECIFICATIONS.
2. DRAWING MAY NOT BE TO SCALE