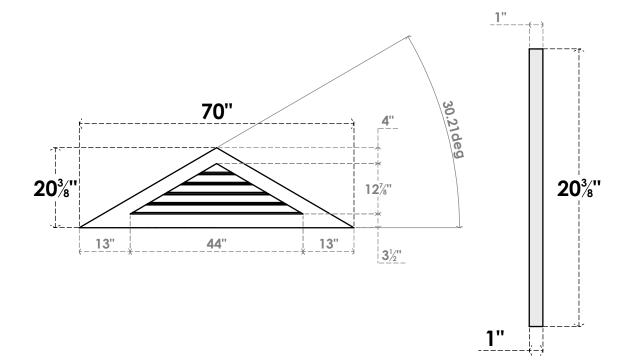

## GVPTR70X2001SF

70"W X 20-3/8"H TRIANGLE SURFACE MOUNT PVC GABLE VENT 7/12 PITCH: FUNCTIONAL, W/ 3-1/2"W X 1"P STANDARD FRAME

**VENTING AREA: 22.03 SQ IN** 

LOUVER HEIGHT: 2 5/8"

LOUVER QTY: 5

**FRONT** 

SIDE

1. INSTALLATION TO BE COMPLETED IN ACCORDANCE WITH MANUFACTURER'S SPECIFICATIONS. 2. DRAWING MAY NOT BE TO SCALE

3. THIS DRAWING IS INTENDED FOR DESIGN AND PLANNING PURPOSES ONLY.

4. ALL INFORMATION CONTAINED HEREIN WAS CURRENT AT THE TIME OF DEVELOPMENT BUT MUST BE REVIEWED AND APPROVED BY THE PRODUCT MANUFACTURER TO BE CONSIDERED ACCURATE.