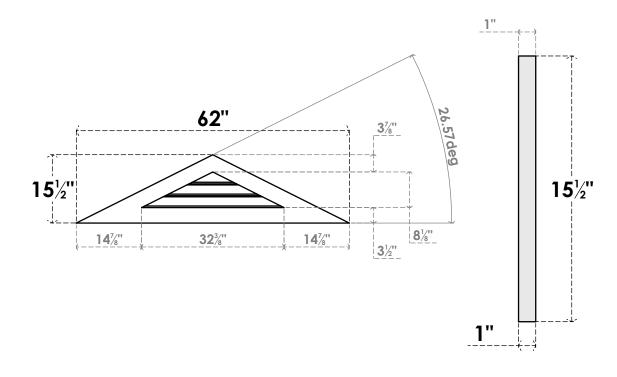

## GVPTR62X1601SF

62"W X 15-1/2"H TRIANGLE SURFACE MOUNT PVC GABLE VENT 6/12 PITCH: FUNCTIONAL, W/ 3-1/2"W X 1"P STANDARD FRAME

**VENTING AREA: 8.09 SQ IN** LOUVER HEIGHT: 2 3/4"

LOUVER QTY: 3

**FRONT** 

SIDE