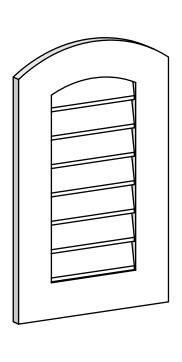

## GVPAR16X2601SN

16"W X 26"H ARCH TOP SURFACE MOUNT PVC GABLE VENT: NON-FUNCTIONAL, W/ 3-1/2"W X 1"P STANDARD FRAME

**FRONT** 

SIDE

LOUVER HEIGHT: 2 3/4"

LOUVER QTY: 7

EKENA MILLWORK 2300 WEST MAIN ST. CLARKSVILLE, TX 75426 TOLL FREE: 866-607-0453 WWW.EKENAMILLWORK.COM