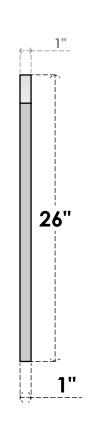

## GVPAR16X2601SN

16"W X 26"H ARCH TOP SURFACE MOUNT PVC GABLE VENT: NON-FUNCTIONAL, W/ 3-1/2"W X 1"P STANDARD FRAME

**FRONT** 

SIDE

LOUVER HEIGHT: 2 3/4"

LOUVER QTY: 7

EKENA MILLWORK 2300 WEST MAIN ST. CLARKSVILLE, TX 75426 TOLL FREE: 866-607-0453 WWW.EKENAMILLWORK.COM