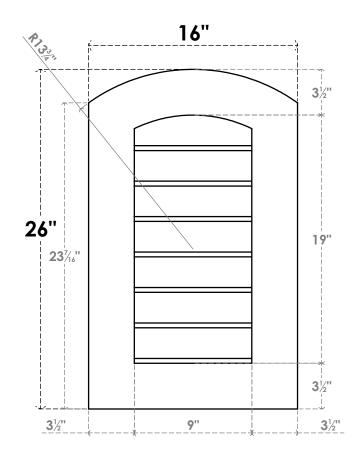

## GVPAR16X2601SN

16"W X 26"H ARCH TOP SURFACE MOUNT PVC GABLE VENT: NON-FUNCTIONAL, W/ 3-1/2"W X 1"P STANDARD FRAME

**FRONT** 

SIDE

LOUVER HEIGHT: 2 3/4"

LOUVER QTY: 7

EKENA MILLWORK 2300 WEST MAIN ST. CLARKSVILLE, TX 75426 TOLL FREE: 866-607-0453 WWW.EKENAMILLWORK.COM