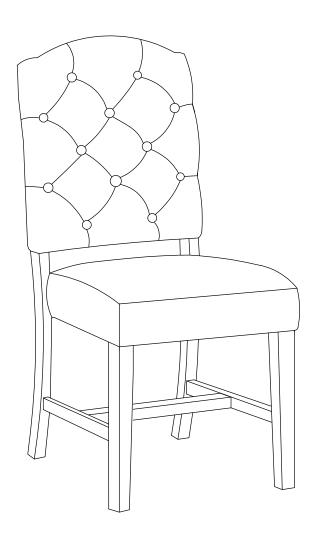

## **ASSEMBLY INSTRUCCIONES**

## **DINING CHAIR**



## **IMPORTANT NOTE:**

- 1 PLACE ALL PARTS ON A CLEAN AND SMOOTH SURFACE SUCH AS A RUG OP CARPET TO AVOID THE PARTS FROM BEING SCRATCHED.
- 2 BEFORE YOU BEGIN, KINDLY FOLLOW THE ASSEMBLY INSTRUCTIONS STEP BY STEP.
- 3 DO NOT TIGHEN ALL SCREWS AND BOLTS UNTIL THE CHAIR IS FULLY STEP-UP



| Part List For One |                    |      | Hardware List For One |                                     |       |
|-------------------|--------------------|------|-----------------------|-------------------------------------|-------|
| No                | Parts Desc.        | Q'ty | No                    | Hardware Desc.                      | Q'ty  |
| A                 | BACK FRAME         | 1pcs | 1                     | Bolts<br>1/4"x 35mm                 | 2pcs  |
|                   |