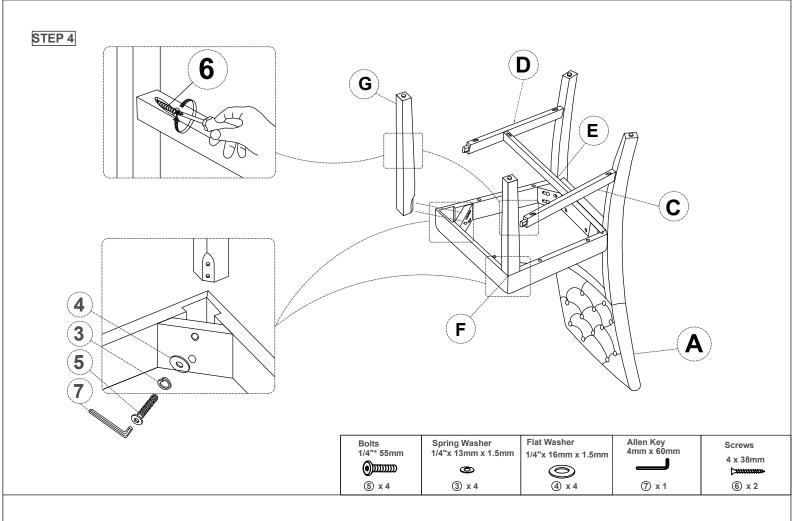

## **IMPORTANT NOTE:**

- 1 PLACE ALL PARTS ON A CLEAN AND SMOOTH SURFACE SUCH AS A RUG OP CARPET TO AVOID THE PARTS FROM BEING SCRATCHED.
- 2 BEFORE YOU BEGIN, KINDLY FOLLOW THE ASSEMBLY INSTRUCTIONS STEP BY STEP.
- 3 DO NOT TIGHEN ALL SCREWS AND BOLTS UNTIL THE CHAIR IS FULLY STEP-UP

| Part List For One |                    |      | Hardware List For One |                                     |       |
|-------------------|--------------------|------|-----------------------|-------------------------------------|-------|
| No                | Parts Desc.        | Q'ty | No                    | Hardware Desc.                      | Q'ty  |
| A                 | BACK FRAME         | 1pcs | 1                     | Bolts<br>1/4"x 35mm                 | 2pcs  |
|                   |                    |      | 2                     | Bolts<br>1/4"x 75mm                 | 4pcs  |
| В                 | SEAT FRAME         | 1pcs | 3                     | Spring Washer<br>1/4"x 13mm x 1.5mm | 10pcs |
|                   |                    |      | 4                     | Flat Washer<br>1/4"x 16mm x 1.5mm   | 10pcs |
| С                 | RIGHT STRETCHER    | 1pcs | 5                     | Bolts<br>1/4"x 55mm                 | 4pcs  |
| D                 | LEFT STRETCHER     | 1pcs | 6                     | Screws<br>4 x 38mm                  | 6pcs  |
| Е                 | FRONT STRETCHER    | 1pcs | 7                     | Allen Key<br>4mm x 60mm             | 1pcs  |
|                   |                    |      |                       |                                     |       |
| F                 | FRONT LEGS (LEFT)  | 1pcs |                       |                                     |       |
| G                 | FRONT LEGS (RIGHT) | 1pcs |                       |                                     |       |