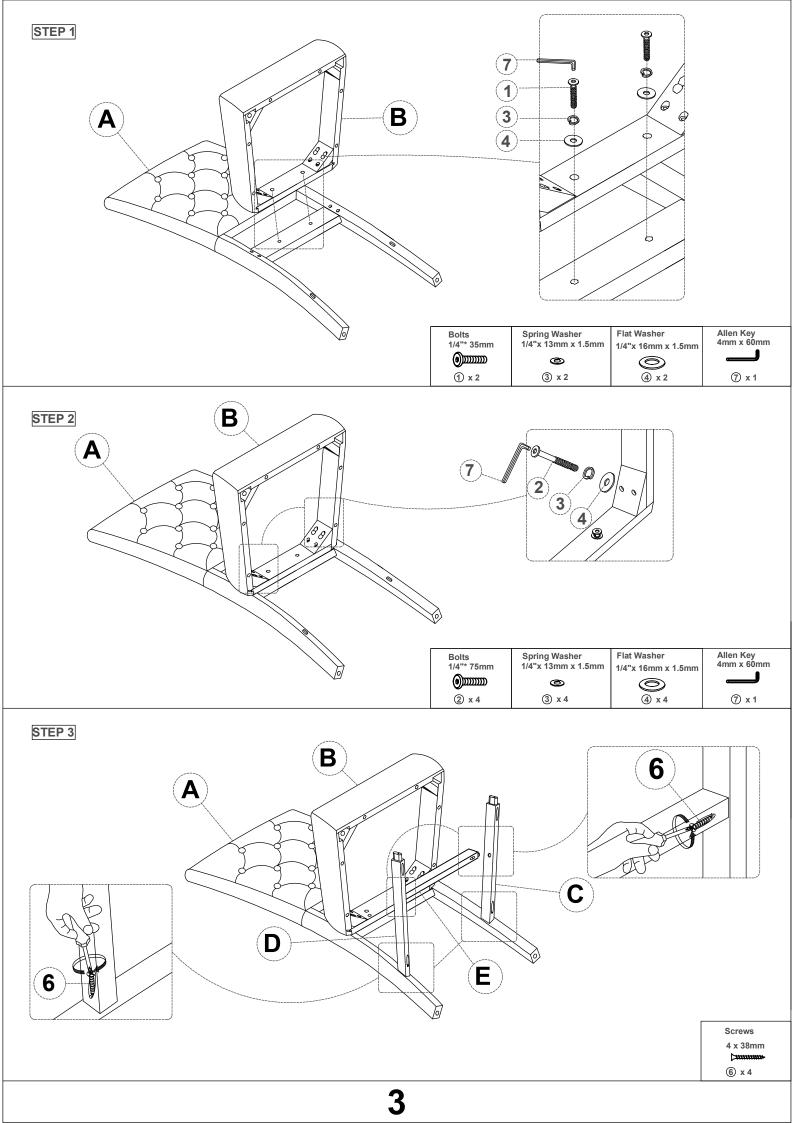

## **IMPORTANT NOTE:**

- 1 PLACE ALL PARTS ON A CLEAN AND SMOOTH SURFACE SUCH AS A RUG OP CARPET TO AVOID THE PARTS FROM BEING SCRATCHED.
- 2 BEFORE YOU BEGIN, KINDLY FOLLOW THE ASSEMBLY INSTRUCTIONS STEP BY STEP.
- 3 DO NOT TIGHEN ALL SCREWS AND BOLTS UNTIL THE CHAIR IS FULLY STEP-UP

| Part List For One |                    |      | Hardware List For One |                                     |       |
|-------------------|--------------------|------|-----------------------|-------------------------------------|-------|
| No                | Parts Desc.        | Q'ty | No                    | Hardware Desc.                      | Q'ty  |
| A                 | BACK FRAME         | 1pcs | 1                     | Bolts<br>1/4"x 35mm                 | 2pcs  |
|                   |                    |      | 2                     | Bolts<br>1/4"x 75mm                 | 4pcs  |
| В                 | SEAT FRAME         | 1pcs | 3                     | Spring Washer<br>1/4"x 13mm x 1.5mm | 10pcs |
|                   |                    |      | 4                     | Flat Washer<br>1/4"x 16mm x 1.5mm   | 10pcs |
| С                 | RIGHT STRETCHER    | 1pcs | 5                     | Bolts<br>1/4"x 55mm                 | 4pcs  |
| D                 | LEFT STRETCHER     | 1pcs | 6                     | Screws<br>4 x 38mm                  | 6pcs  |
| Е                 | FRONT STRETCHER    | 1pcs | 7                     | Allen Key<br>4mm x 60mm             | 1pcs  |
|                   |                    |      |                       |                                     |       |
| F                 | FRONT LEGS (LEFT)  | 1pcs |                       |                                     |       |
| G                 | FRONT LEGS (RIGHT) | 1pcs |                       |                                     |       |