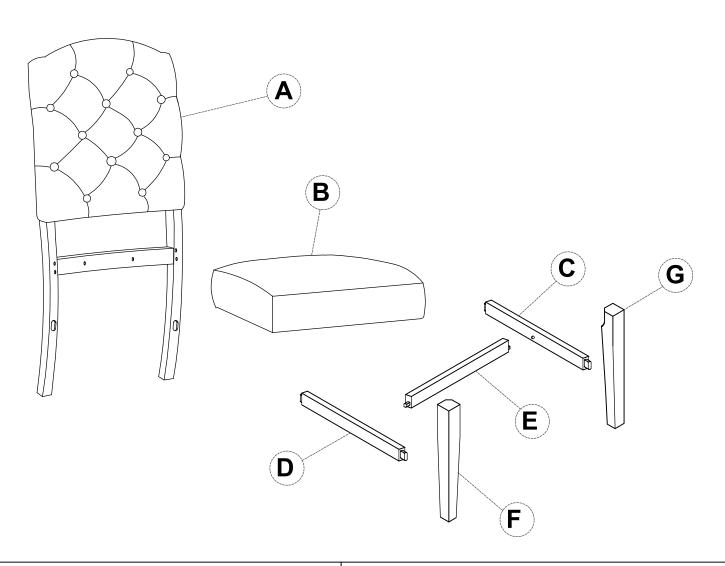

| Part List For One |                    |      | Hardware List For One |                                     |       |
|-------------------|--------------------|------|-----------------------|-------------------------------------|-------|
| No                | Parts Desc.        | Q'ty | No                    | Hardware Desc.                      | Q'ty  |
| A                 | BACK FRAME         | 1pcs | 1                     | Bolts<br>1/4"x 35mm                 | 2pcs  |
|                   |                    |      | 2                     | Bolts<br>1/4"x 75mm                 | 4pcs  |
| В                 | SEAT FRAME         | 1pcs | 3                     | Spring Washer<br>1/4"x 13mm x 1.5mm | 10pcs |
|                   |                    |      | 4                     | Flat Washer<br>1/4"x 16mm x 1.5mm   | 10pcs |
| С                 | RIGHT STRETCHER    | 1pcs | 5                     | Bolts<br>1/4"x 55mm                 | 4pcs  |
| D                 | LEFT STRETCHER     | 1pcs | 6                     | Screws<br>4 x 38mm                  | 6pcs  |
| Е                 | FRONT STRETCHER    | 1pcs | 7                     | Allen Key<br>4mm x 60mm             | 1pcs  |
|                   |                    |      |                       |                                     |       |
| F                 | FRONT LEGS (LEFT)  | 1pcs |                       |                                     |       |
| G                 | FRONT LEGS (RIGHT) | 1pcs |                       |                                     |       |