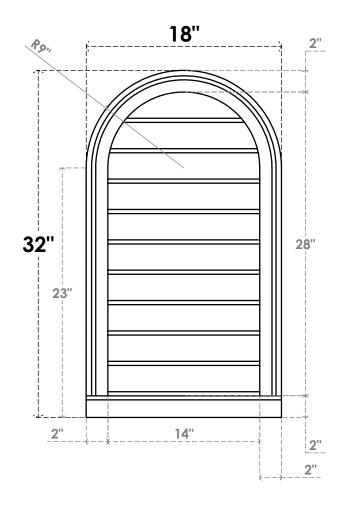

## GVPRT18X3203SN

18"W X 32"H ROUND TOP SURFACE MOUNT PVC GABLE VENT: NON-FUNCTIONAL, W/ 2"W X 2"P **BRICKMOULD SILL FRAME** 

**FRONT** 

SIDE

LOUVER HEIGHT: 2 3/4"

LOUVER QTY: 10

1. INSTALLATION TO BE COMPLETED IN ACCORDANCE WITH MANUFACTURER'S SPECIFICATIONS.
2. DRAWING MAY NOT BE TO SCALE

2. DRAWING MAT NOT BE TO SCALE
3. THIS DRAWING IS INTENDED FOR DESIGN AND PLANNING PURPOSES ONLY.
4. ALL INFORMATION CONTAINED HEREIN WAS CURRENT AT THE TIME OF DEVELOPMENT BUT MUST BE REVIEWED AND APPROVED BY THE PRODUCT MANUFACTURER TO BE CONSIDERED ACCURATE.
5. ARCHITECTURAL GRADE PVC PRODUCTS ARE MADE FROM EXPANDED CELLULAR PVC AND COME NATURALLY WHITE BUT MAY BE

**PAINTED** 

**EKENA MILLWORK** 2300 WEST MAIN ST. CLARKSVILLE, TX 75426 TOLL FREE: 866-607-0453 WWW.EKENAMILLWORK.COM

Generated Date: 09/19/2022