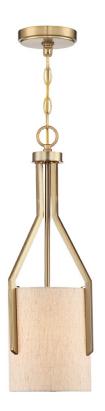

| Project:     | Date: |  |
|--------------|-------|--|
| Prepared By: |       |  |
| Comments     |       |  |

| Description                                                                                                         | Dimensions                                                 |
|---------------------------------------------------------------------------------------------------------------------|------------------------------------------------------------|
| Model: 93930-BG<br>Collection: Elara<br>Finish: Brushed Gold<br>Shade: Beige Linen                                  | Width: 8"<br>Height: 22.75"                                |
| Lamping                                                                                                             | Installation                                               |
| <ul> <li>1 Bulb(s), Medium Based Socket</li> <li>60 Watts Max Each</li> <li>Twist LED, CFL, Incandescent</li> </ul> | 3' Chain, 10' Wire included for adjustable hanging length. |