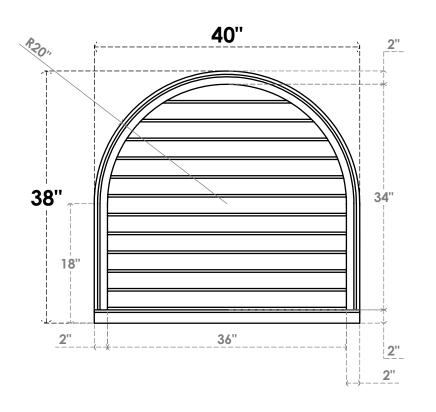

## GVPRT40X3803SN

40"W X 38"H ROUND TOP SURFACE MOUNT PVC GABLE VENT: NON-FUNCTIONAL, W/ 2"W X 2"P **BRICKMOULD SILL FRAME** 

**FRONT** 

SIDE

LOUVER HEIGHT: 2 7/8"

LOUVER QTY: 12

1. INSTALLATION TO BE COMPLETED IN ACCORDANCE WITH MANUFACTURER'S SPECIFICATIONS. 2. DRAWING MAY NOT BE TO SCALE