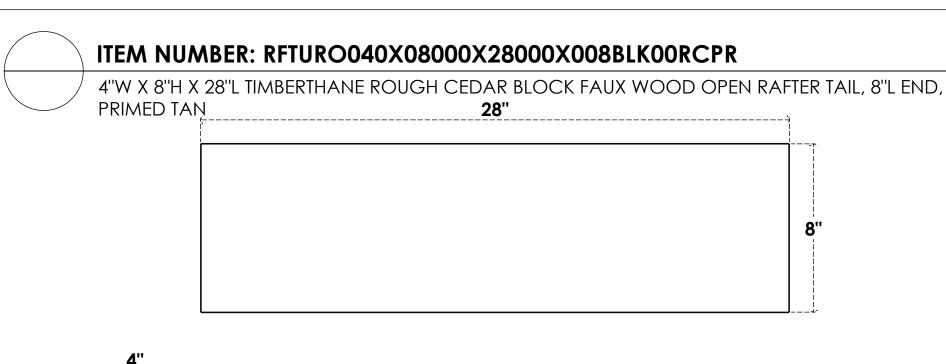

## SIDE PROFILE



## **FRONT PROFILE**

**ISOMETRIC** 

GENERATED DATE: 03/02/2023



**EKENA MILLWORK** 2300 WEST MAIN ST. CLARKSVILLE, TX 75426 TOLL FREE: 866-607-0453 WWW.EKENAMILLWORK.COM

1. INSTALLATION TO BE COMPLETED IN ACCORDANCE WITH MANUFACTURER'S SPECIFICATIONS.
2. DRAWING MAY NOT BE TO SCALE
3. THIS DRAWING IS INTENDED FOR DESIGN AND PLANNING PURPOSES ONLY.
4. ALL INFORMATION CONTAINED HEREIN WAS CURRENT AT THE TIME OF DEVELOPMENT BUT MUST BE REVIEWED AND APPROVED BY THE PRODUCT MANUFACTURER TO BE CONSIDERED ACCURATE.

5. TIMBERTHANE ARCHITECTURAL PRODUCTS ARE MADE FROM HIGH DENSITY URETHANE AND COME FACTORY PRIMED