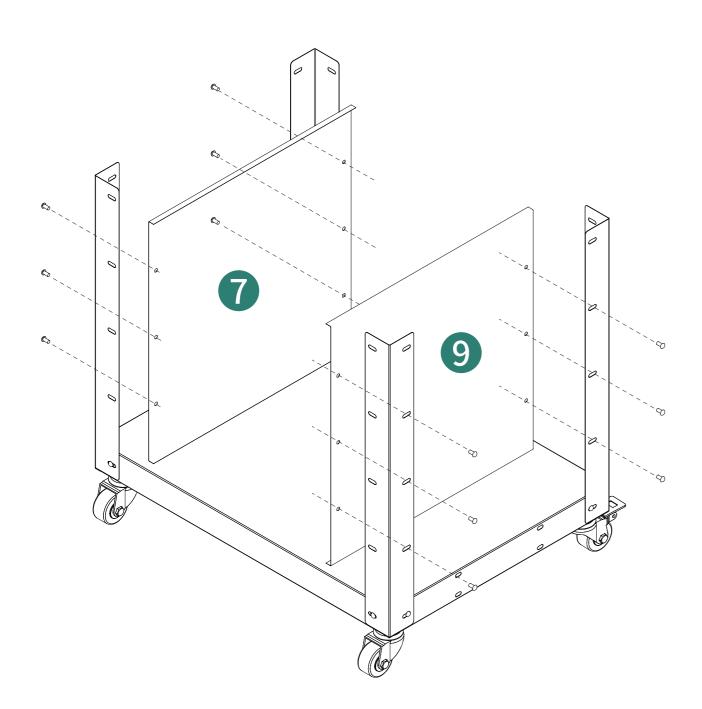

## Notice:

- 1.Follow the installation instructions. Please confirm all accessories are preset before installation.
- 2.Do not fully tighten the screws during initial assembly. Fully tighten screws only once all pieces which are correctly assembled.
- 3.If you encounter any problems during installation, refer to two solutions: Follow the installation video tutorial.