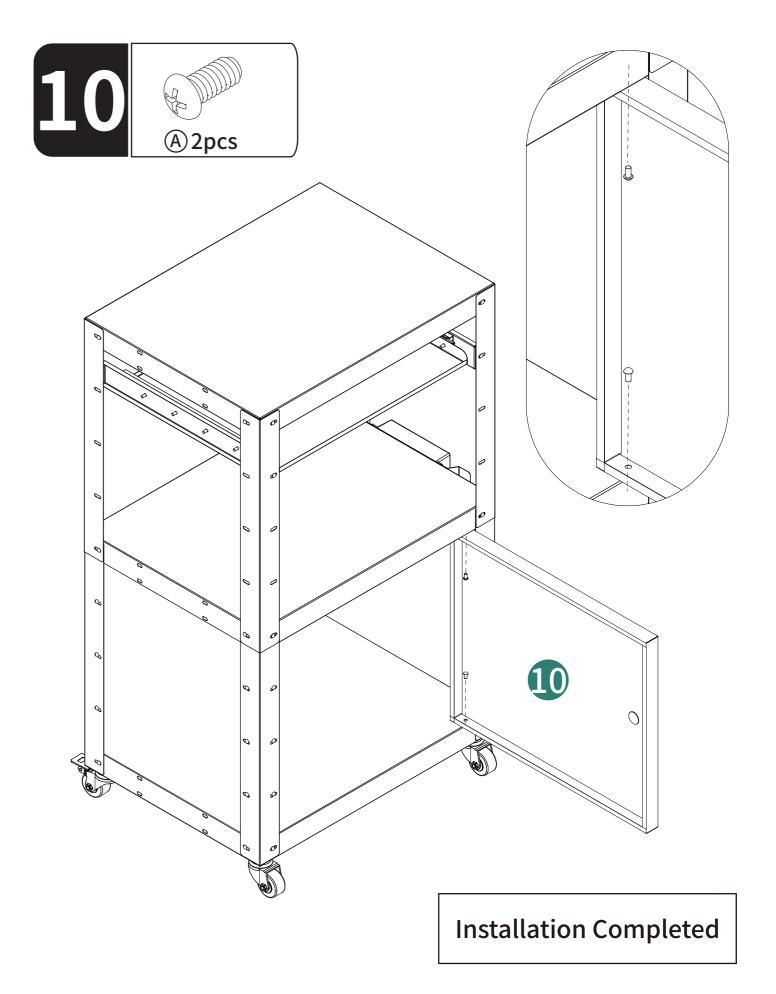

|                 | ×1   |

| Item<br>no. | Reference Image | Qty. | Item<br>no. | Reference Image | Qty. |
|-------------|-----------------|------|-------------|-----------------|------|
| 4           |                 | ×1   | 10          |                 | ×1   |
| 5           |                 | ×4   | 1           |                 | ×1   |
| 6           | (0 ( 0 ( A)     | ×4   | 12          |                 | ×1   |
| 7           |                 | ×1   | 13          |                 | ×1   |
| 8           |                 | ×1   | 14          |                 | ×1   |
| 9           |                 | ×1   | <b>1</b> 5  |                 | ×1   |



1





①4pcs

F4pcs

2

























**B**4pcs







A 8pcs



















How to install the lock.