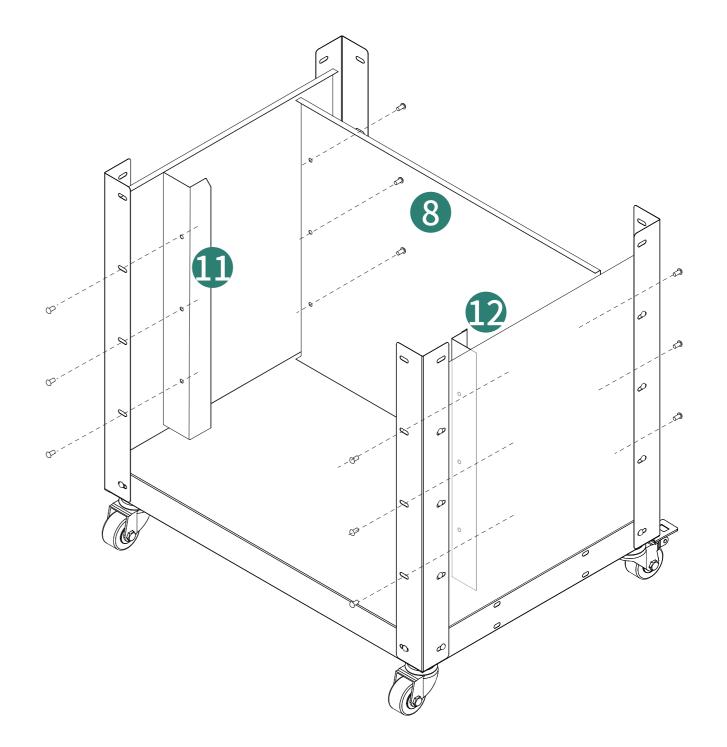

## Notice:

- 1.Follow the installation instructions. Please confirm all accessories are preset before installation.
- 2.Do not fully tighten the screws during initial assembly. Fully tighten screws only once all pieces which are correctly assembled.
- 3.If you encounter any problems during installation, refer to two solutions: Follow the installation video tutorial.