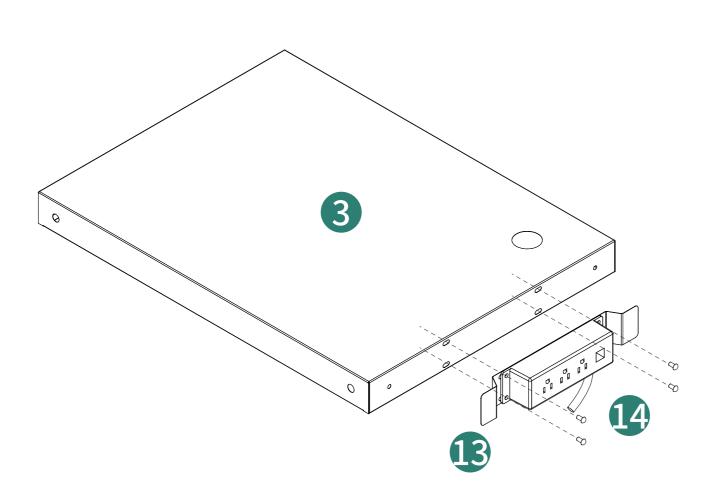

| Item<br>no. | Reference Image | Qty. | Item<br>no. | Reference Image | Qty. |
|-------------|-----------------|------|-------------|-----------------|------|
| 4           |                 | ×1   | 10          |                 | ×1   |
| 5           |                 | ×4   | 1           |                 | ×1   |
| 6           | (0 ( 0 ( A)     | ×4   | 12          |                 | ×1   |
| 7           |                 | ×1   | 13          |                 | ×1   |
| 8           |                 | ×1   | 14          |                 | ×1   |
| 9           |                 | ×1   | <b>1</b> 5  |                 | ×1   |