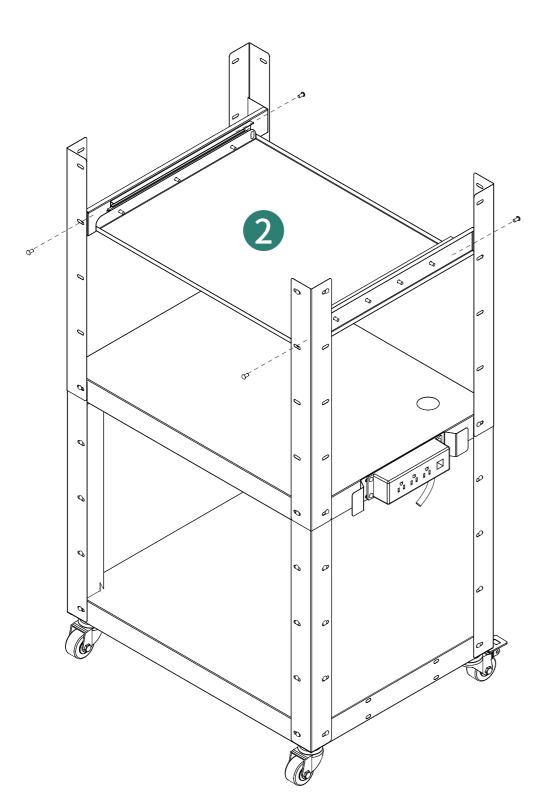

| Ø12             | ×4   | 3           |                 | ×1   |

| Item<br>no. | Reference Image | Qty. | Item<br>no. | Reference Image | Qty. |
|-------------|-----------------|------|-------------|-----------------|------|
| 4           |                 | ×1   | 10          |                 | ×1   |
| 5           |                 | ×4   | 1           |                 | ×1   |
| 6           | (0 ( 0 ( A)     | ×4   | 12          |                 | ×1   |
| 7           |                 | ×1   | 13          |                 | ×1   |
| 8           |                 | ×1   | 14          |                 | ×1   |
| 9           |                 | ×1   | <b>1</b> 5  |                 | ×1   |



1





①4pcs

F4pcs

2

























**B**4pcs







A 8pcs



















How to install the lock.