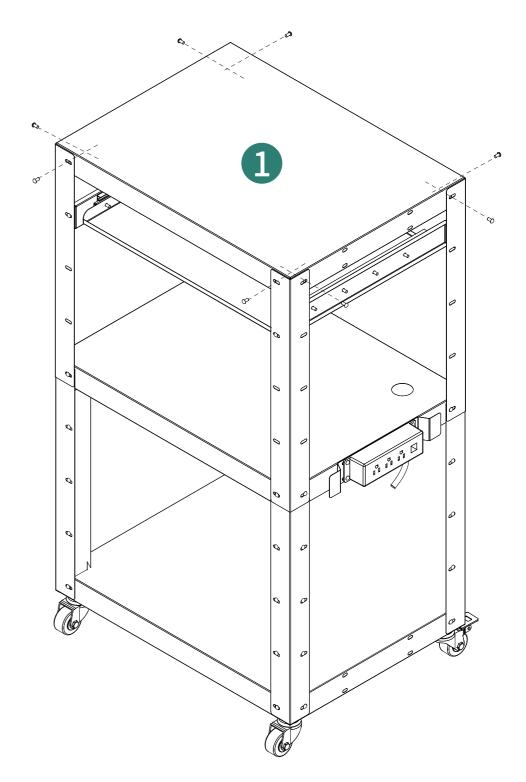

| Ø12             | ×4   | 3           |                 | ×1   |

| Item<br>no. | Reference Image | Qty. | Item<br>no. | Reference Image | Qty. |
|-------------|-----------------|------|-------------|-----------------|------|
| 4           |                 | ×1   | 10          |                 | ×1   |
| 5           |                 | ×4   | 1           |                 | ×1   |
| 6           | (0 ( 0 ( A)     | ×4   | 12          |                 | ×1   |
| 7           |                 | ×1   | 13          |                 | ×1   |
| 8           |                 | ×1   | 14          |                 | ×1   |
| 9           |                 | ×1   | <b>1</b> 5  |                 | ×1   |



1





①4pcs

F4pcs

2

























**B**4pcs







A 8pcs



















How to install the lock.