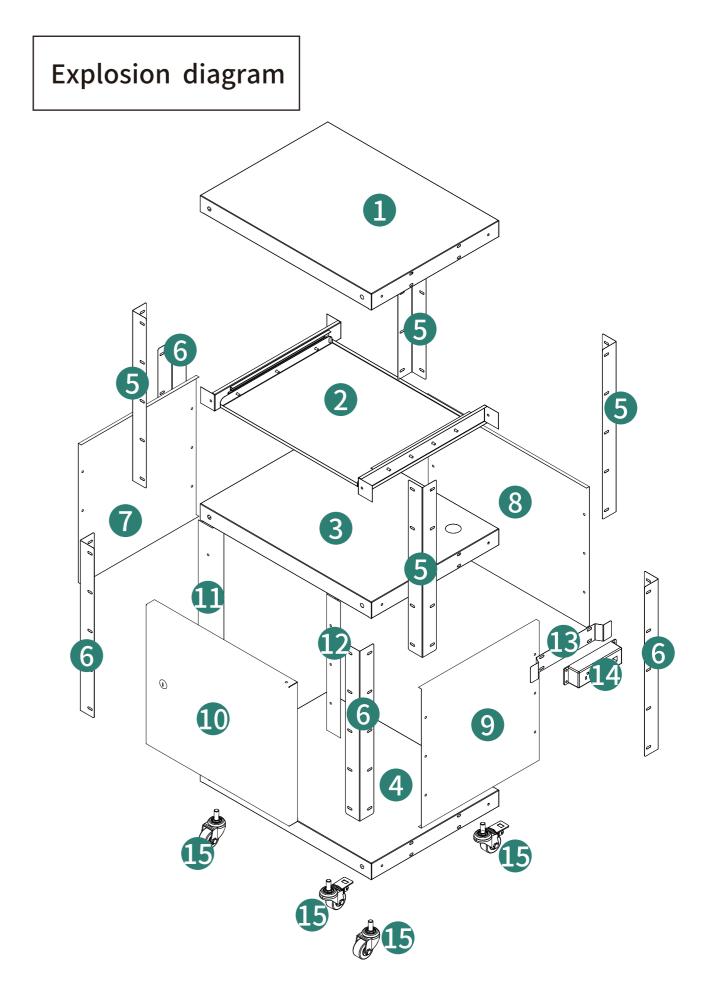

| Item<br>no. | Reference Image | Qty. | Item<br>no. | Reference Image | Qty. |
|-------------|-----------------|------|-------------|-----------------|------|
| 4           |                 | ×1   | 10          |                 | ×1   |
| 5           |                 | ×4   | 1           |                 | ×1   |
| 6           | (0 ( 0 ( A)     | ×4   | 12          |                 | ×1   |
| 7           |                 | ×1   | 13          |                 | ×1   |
| 8           |                 | ×1   | 14          |                 | ×1   |
| 9           |                 | ×1   | <b>1</b> 5  |                 | ×1   |