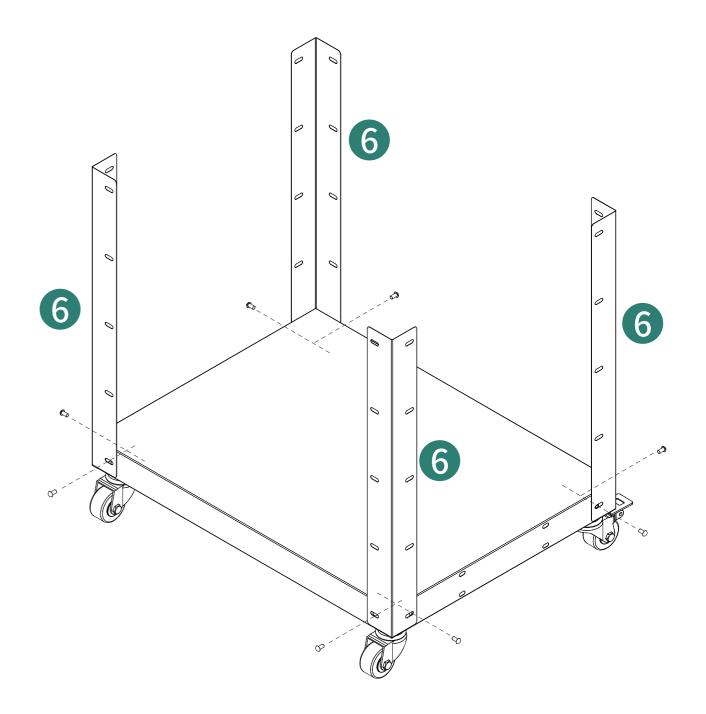

## Notice:

- 1.Follow the installation instructions. Please confirm all accessories are preset before installation.
- 2.Do not fully tighten the screws during initial assembly. Fully tighten screws only once all pieces which are correctly assembled.
- 3.If you encounter any problems during installation, refer to two solutions: Follow the installation video tutorial.