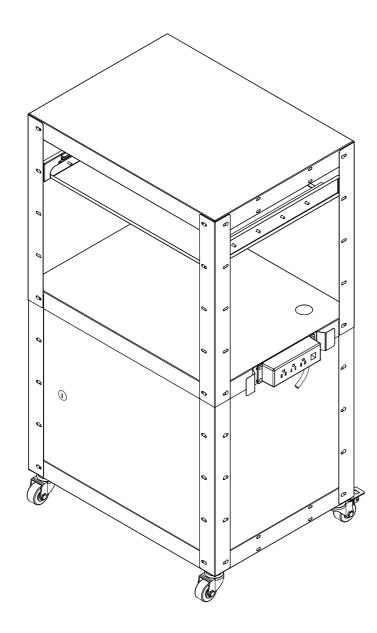

**ASSEMBLY INSTRUCTIONS** 

## Notice:

- 1.Follow the installation instructions. Please confirm all accessories are preset before installation.
- 2.Do not fully tighten the screws during initial assembly. Fully tighten screws only once all pieces which are correctly assembled.
- 3.If you encounter any problems during installation, refer to two solutions: Follow the installation video tutorial.