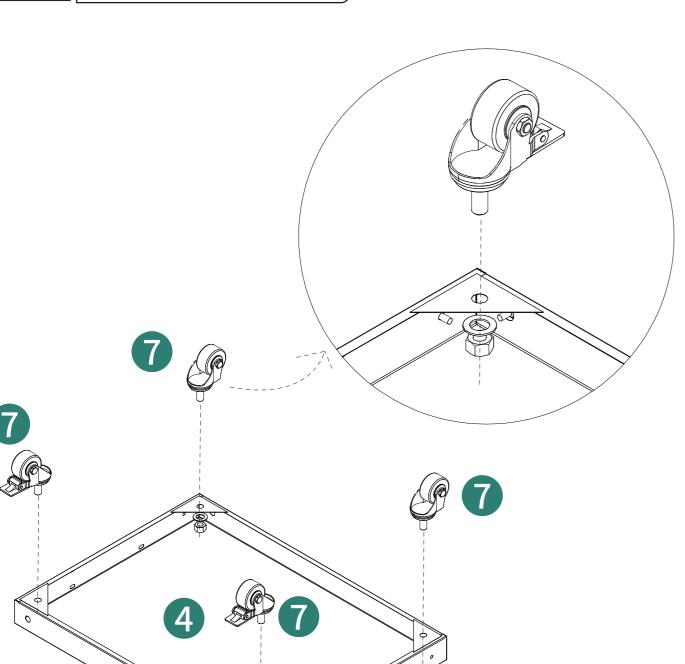

## Notice:

- 1.Follow the installation instructions. Please confirm all accessories are preset before installation.
- 2.Do not fully tighten the screws during initial assembly. Fully tighten screws only once all pieces which are correctly assembled.
- 3.If you encounter any problems during installation, refer to two solutions: Follow the installation video tutorial.