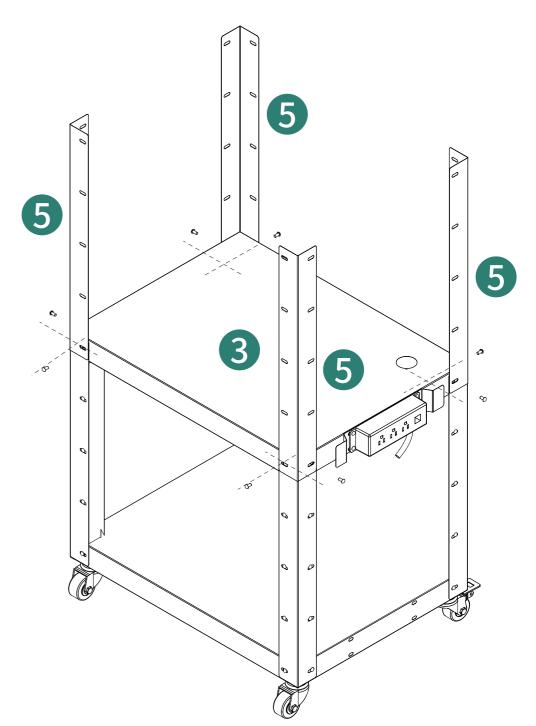

| Item<br>no. | Reference Image | Qty. | Item<br>no. | Reference Image | Qty. |
|-------------|-----------------|------|-------------|-----------------|------|
| 4           |                 | ×1   | 10          |                 | ×1   |
| 5           |                 | ×4   | 1           |                 | ×1   |
| 6           | (0 ( 0 ( A)     | ×4   | 12          |                 | ×1   |
| 7           |                 | ×1   | 13          |                 | ×1   |
| 8           |                 | ×1   | 14          |                 | ×1   |
| 9           |                 | ×1   | <b>1</b> 5  |                 | ×1   |