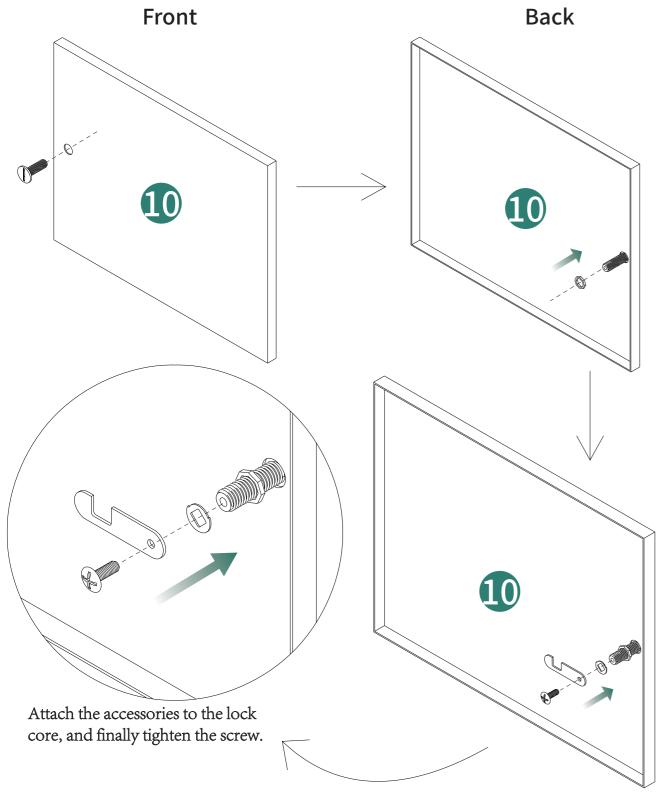

3           |                 | ×1   |

| Item<br>no. | Reference Image | Qty. | Item<br>no. | Reference Image | Qty. |
|-------------|-----------------|------|-------------|-----------------|------|
| 4           |                 | ×1   | 10          |                 | ×1   |
| 5           |                 | ×4   | 1           |                 | ×1   |
| 6           | (0 ( 0 ( A)     | ×4   | 12          |                 | ×1   |
| 7           |                 | ×1   | 13          |                 | ×1   |
| 8           |                 | ×1   | 14          |                 | ×1   |
| 9           |                 | ×1   | <b>1</b> 5  |                 | ×1   |



1





①4pcs

F4pcs

2

























**B**4pcs







A 8pcs



















How to install the lock.