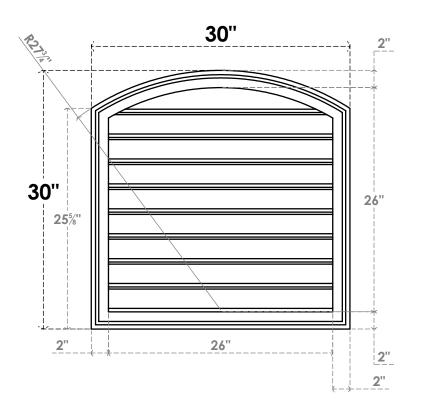

## GVPAR30X3002SF

30"W X 30"H ARCH TOP SURFACE MOUNT PVC GABLE VENT: FUNCTIONAL, W/ 2"W X 1-1/2"P **BRICKMOULD FRAME** 

**FRONT** 

SIDE

**VENTING AREA: 49.3 SQ IN** 

LOUVER HEIGHT: 2 7/8"

LOUVER QTY: 9

**EKENA MILLWORK** 2300 WEST MAIN ST. CLARKSVILLE, TX 75426 TOLL FREE: 866-607-0453 WWW.EKENAMILLWORK.COM