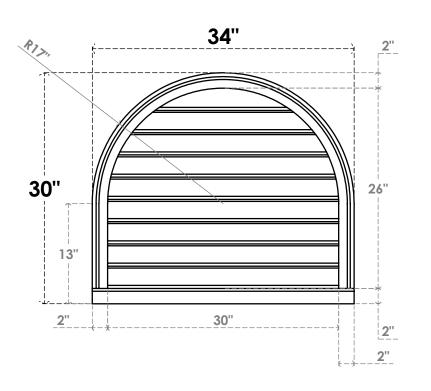

## GVPRT34X3003SF

34"W X 30"H ROUND TOP SURFACE MOUNT PVC GABLE VENT: FUNCTIONAL, W/ 2"W X 2"P **BRICKMOULD SILL FRAME** 

**VENTING AREA: 55.49 SQ IN** 

LOUVER HEIGHT: 2 7/8"

LOUVER QTY: 9

**FRONT** 

SIDE

1. INSTALLATION TO BE COMPLETED IN ACCORDANCE WITH MANUFACTURER'S SPECIFICATIONS. 2. DRAWING MAY NOT BE TO SCALE