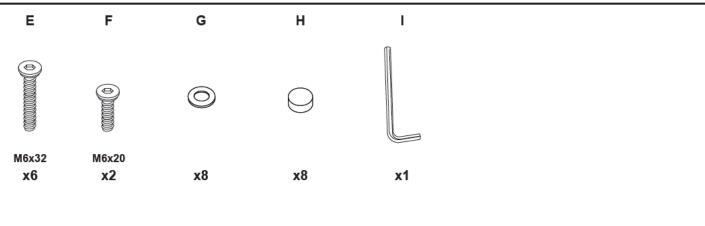

kt zusammenzubauen. Ziehen Sie keine der Schrauben fest, bis der Stuhl vollständig zusammengebaut ist.

Dieses Produkt ist schwer, Seien Sie bei der Handhabung vorsichtig. Für eine sichere Montage sind möglicherweise zwei Erwachsene erforderlich.

Montieren Sie die Artikel auf einer stabilen, nicht scheuernden Oberfläche wie Teppichboden, um Beschädigungen zu vermeiden.

Gewichtskapazität: bis zu 300kg.

### **CARE AND MAINTENANCE**

Use mild soap and warm water. Do not use abrasive materials, cleaners or bleach products. Rinse with clean water and dry thoroughly.

Water allowed to accumulate inside the frames could freeze and damage the frame tubing. Such damage is not covered under the warranty.

## **PACKAGE CONTENTS / PACKUNGSINHALT**



D



x1

#### HARDWARE CONTENTS / KLEINE TEILE





## **ASSEMBLY INSTRUCTIONS / MONTAGEANLEITUNGEN**







1

2



# **ASSEMBLY INSTRUCTIONS / MONTAGEANLEITUNGEN**



5 Fully tighten all Nuts and Bolts Ziehen Sie alle Muttern und Schrauben vollständig fest



6



Adjust for un-even ground Einstellbar:für unebene Oberflächen.