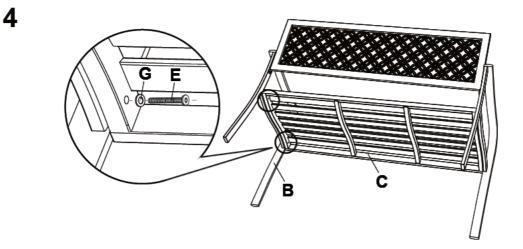

ist schwer, Seien Sie bei der Handhabung vorsichtig. Für eine sichere Montage sind möglicherweise zwei Erwachsene erforderlich.

Montieren Sie die Artikel auf einer stabilen, nicht scheuernden Oberfläche wie Teppichboden, um Beschädigungen zu vermeiden.

Gewichtskapazität: bis zu 300kg.

### **CARE AND MAINTENANCE**

Use mild soap and warm water. Do not use abrasive materials, cleaners or bleach products. Rinse with clean water and dry thoroughly.

Water allowed to accumulate inside the frames could freeze and damage the frame tubing. Such damage is not covered under the warranty.

## **PACKAGE CONTENTS / PACKUNGSINHALT**



D



x1

#### HARDWARE CONTENTS / KLEINE TEILE





## **ASSEMBLY INSTRUCTIONS / MONTAGEANLEITUNGEN**







1

2



# **ASSEMBLY INSTRUCTIONS / MONTAGEANLEITUNGEN**



5 Fully tighten all Nuts and Bolts Ziehen Sie alle Muttern und Schrauben vollständig fest



6



Adjust for un-even ground Einstellbar:für unebene Oberflächen.