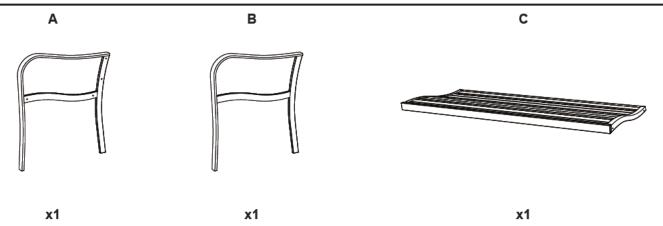

der beschädigt ist, versuchen Sie nicht, das Produkt zusammenzubauen. Ziehen Sie keine der Schrauben fest, bis der Stuhl vollständig zusammengebaut ist.

Dieses Produkt ist schwer, Seien Sie bei der Handhabung vorsichtig. Für eine sichere Montage sind möglicherweise zwei Erwachsene erforderlich.

Montieren Sie die Artikel auf einer stabilen, nicht scheuernden Oberfläche wie Teppichboden, um Beschädigungen zu vermeiden.

Gewichtskapazität: bis zu 300kg.

### **CARE AND MAINTENANCE**

Use mild soap and warm water. Do not use abrasive materials, cleaners or bleach products. Rinse with clean water and dry thoroughly.

Water allowed to accumulate inside the frames could freeze and damage the frame tubing. Such damage is not covered under the warranty.

## **PACKAGE CONTENTS / PACKUNGSINHALT**



D



x1

#### HARDWARE CONTENTS / KLEINE TEILE





## **ASSEMBLY INSTRUCTIONS / MONTAGEANLEITUNGEN**







1

2



# **ASSEMBLY INSTRUCTIONS / MONTAGEANLEITUNGEN**



5 Fully tighten all Nuts and Bolts Ziehen Sie alle Muttern und Schrauben vollständig fest



6



Adjust for un-even ground Einstellbar:für unebene Oberflächen.