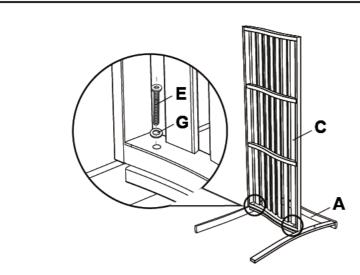

, bis der Stuhl vollständig zusammengebaut ist.

Dieses Produkt ist schwer, Seien Sie bei der Handhabung vorsichtig. Für eine sichere Montage sind möglicherweise zwei Erwachsene erforderlich.

Montieren Sie die Artikel auf einer stabilen, nicht scheuernden Oberfläche wie Teppichboden, um Beschädigungen zu vermeiden.

Gewichtskapazität: bis zu 300kg.

### **CARE AND MAINTENANCE**

Use mild soap and warm water. Do not use abrasive materials, cleaners or bleach products. Rinse with clean water and dry thoroughly.

Water allowed to accumulate inside the frames could freeze and damage the frame tubing. Such damage is not covered under the warranty.

## **PACKAGE CONTENTS / PACKUNGSINHALT**



D



x1

#### HARDWARE CONTENTS / KLEINE TEILE





## **ASSEMBLY INSTRUCTIONS / MONTAGEANLEITUNGEN**







1

2



# **ASSEMBLY INSTRUCTIONS / MONTAGEANLEITUNGEN**



5 Fully tighten all Nuts and Bolts Ziehen Sie alle Muttern und Schrauben vollständig fest



6



Adjust for un-even ground Einstellbar:für unebene Oberflächen.