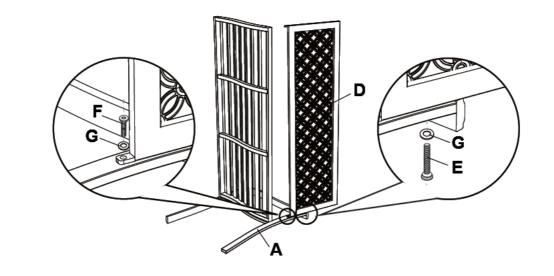

bis der Stuhl vollständig zusammengebaut ist.

Dieses Produkt ist schwer, Seien Sie bei der Handhabung vorsichtig. Für eine sichere Montage sind möglicherweise zwei Erwachsene erforderlich.

Montieren Sie die Artikel auf einer stabilen, nicht scheuernden Oberfläche wie Teppichboden, um Beschädigungen zu vermeiden.

Gewichtskapazität: bis zu 300kg.

### **CARE AND MAINTENANCE**

Use mild soap and warm water. Do not use abrasive materials, cleaners or bleach products. Rinse with clean water and dry thoroughly.

Water allowed to accumulate inside the frames could freeze and damage the frame tubing. Such damage is not covered under the warranty.

## **PACKAGE CONTENTS / PACKUNGSINHALT**



D



x1

#### HARDWARE CONTENTS / KLEINE TEILE





## **ASSEMBLY INSTRUCTIONS / MONTAGEANLEITUNGEN**







1

2



# **ASSEMBLY INSTRUCTIONS / MONTAGEANLEITUNGEN**



5 Fully tighten all Nuts and Bolts Ziehen Sie alle Muttern und Schrauben vollständig fest



6



Adjust for un-even ground Einstellbar:für unebene Oberflächen.