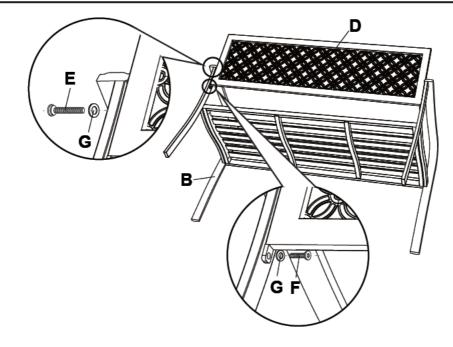

uhl vollständig zusammengebaut ist.

Dieses Produkt ist schwer, Seien Sie bei der Handhabung vorsichtig. Für eine sichere Montage sind möglicherweise zwei Erwachsene erforderlich.

Montieren Sie die Artikel auf einer stabilen, nicht scheuernden Oberfläche wie Teppichboden, um Beschädigungen zu vermeiden.

Gewichtskapazität: bis zu 300kg.

### **CARE AND MAINTENANCE**

Use mild soap and warm water. Do not use abrasive materials, cleaners or bleach products. Rinse with clean water and dry thoroughly.

Water allowed to accumulate inside the frames could freeze and damage the frame tubing. Such damage is not covered under the warranty.

## **PACKAGE CONTENTS / PACKUNGSINHALT**



D



x1

#### HARDWARE CONTENTS / KLEINE TEILE





## **ASSEMBLY INSTRUCTIONS / MONTAGEANLEITUNGEN**







1

2



# **ASSEMBLY INSTRUCTIONS / MONTAGEANLEITUNGEN**



5 Fully tighten all Nuts and Bolts Ziehen Sie alle Muttern und Schrauben vollständig fest



6



Adjust for un-even ground Einstellbar:für unebene Oberflächen.