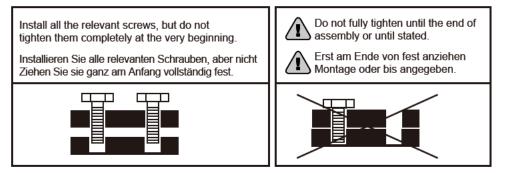

Before beginning assembly of product, make sure all parts are present. Compare parts with package contents list and hardware contents list. If any part is missing or damaged, do not attempt to assemble the product. Do not fully tighten any of the bolts until the chair and table are completely assembled. This item is heavy. Use care when handling. May require two adults for safe assembly. Assemble the items on a stable, non-abrasive surface such as carpeting to avoid damage. Chair Weight capacity: 660 lbs/300kg.

Vergewissern Sie sich vor Beginn der Montage des Produkts, dass alle Teile vorhanden sind. Vergleichen Sie die Teile mit der Packungsinhaltsliste und der Hardware-Inhaltsliste. Wenn ein Teil fehlt oder beschädigt ist, versuchen Sie nicht, das Produkt zusammenzubauen. Ziehen Sie keine der Schrauben fest, bis der Stuhl vollständig zusammengebaut ist.