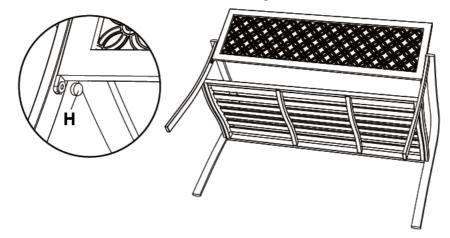

# **ASSEMBLY INSTRUCTIONS / MONTAGEANLEITUNGEN**

5 Fully tighten all Nuts and Bolts Ziehen Sie alle Muttern und Schrauben vollständig fest

6

Adjust for un-even ground Einstellbar:für unebene Oberflächen.